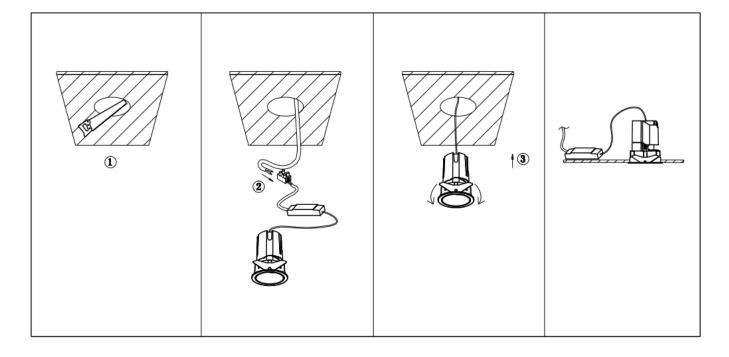

## Item code 86.D087.1433.01

- Installation and wiring of luminaire must be in accordance with all applicable local codes.
- Installation, inspection, and maintenance of luminaires should be performed by a qualified electrician.
- DO NOT make or alter any open holes in the luminaire. Do not modify the luminaire.
- DO NOT install damaged product.
- Make sure electrical power is OFF before and during installation and maintenance.
- Make sure the equipment is properly grounded.
- Make sure the supply voltage is same as the rated fixture voltage.