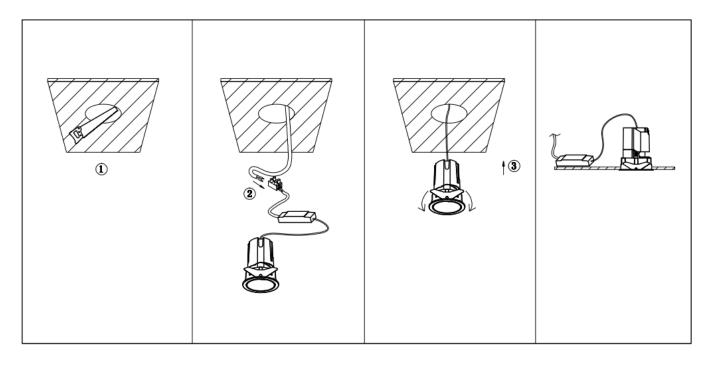

## Item code 86.D087.1433.02

- Installation and wiring of luminaire must be in accordance with all applicable local codes.
- Installation, inspection, and maintenance of luminaires should be performed by a qualified
- electrician.
- DO NOT make or alter any open holes in the luminaire. Do not modify the luminaire.
- DO NOT install damaged product.
- Make sure electrical power is OFF before and during installation and maintenance.
- Make sure the equipment is properly grounded.
- Make sure the supply voltage is same as the rated fixture voltage.

Cut out in the right size: 86.D084.0\*\*\*.\*\* 55mm, 86.D084.1\*\*\*.\*\*75mm ,86.D084.2\*\*\*.\*\*95mm,86.D085.0\*\*\*.\*\*55\*55mm,86.D085.1\*\*\*.\*\*75\*75mm

86.D085.2\*\*\*.\*\*95\*95mm,86.D086.0\*\*\*.\*\*57mm,86.D086.1\*\*\*.\*\* 77mm,86.D086.2\*\*\*.\*\*97mm

86.D087.0\*\*\*.\*\*57\*57mm,86.D087.1\*\*\*.\*\* 77\*77mm,86.D087.2\*\*\*.\*\*97\*97mm,86.DS84.1\*\*\*.\*\*75mm,86.DS84.2\*\*\*.\*\*95mm 86.DS85.1\*\*\*.\*\*75\*75mm,86.DS85.2\*\*\*.\*\*95\*95mm,86.DS86.1\*\*\*.\*\* 77mm,86.DS86.2\*\*\*.\*\* 97mm,86.DS87.1\*\*\*.\*\*77\*77mm 86.DS87.2\*\*\*.\*\*97\*97mm,86.D284.0\*\*\*.\*\*128\*67mm,86.D284.1\*\*\*.\*\*179\*91mm,86.D284.2\*\*\*.\*\*223\*112mm 86.D285.0\*\*\*.\*\*122\*60mm,86.D285.1\*\*\*.\*\*164\*77mm,86.D285.2\*\*\*.\*\*207\*95mm,86.D286.0\*\*\*.\*\*128\*67mm 86.D285.0\*\*\*.\*\*180\*90mm,86.D286.2\*\*\*.\*\*225\*111mm,86.D287.0\*\*\*.\*\*118\*58mm,86.D287.1\*\*\*.\*\*165\*77mm 86.D287.2\*\*\*.\*\*209\*97mm