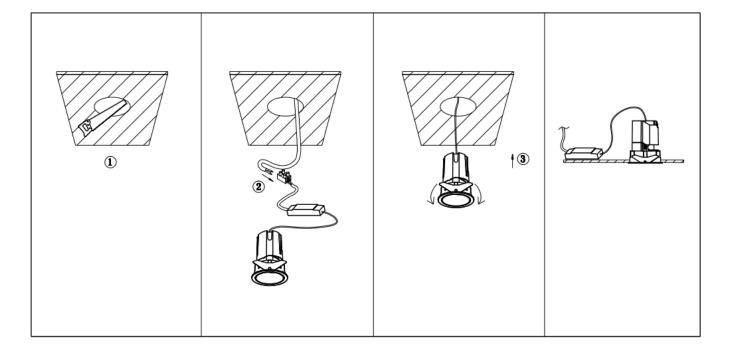

## Item code 86.D087.1441.01

- Installation and wiring of luminaire must be in accordance with all applicable local codes.
- Installation, inspection, and maintenance of luminaires should be performed by a qualified electrician.
- DO NOT make or alter any open holes in the luminaire. Do not modify the luminaire.
- DO NOT install damaged product.
- Make sure electrical power is OFF before and during installation and maintenance.
- Make sure the equipment is properly grounded.
- Make sure the supply voltage is same as the rated fixture voltage.