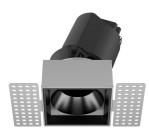

## INDOOR / DOWNLIGHTS / ZENITH / **ZENITH IP65S TRIMLESS**

## Item code 86.D087.1441.02

- Installation and wiring of luminaire must be in accordance with all applicable local codes.
- Installation, inspection, and maintenance of luminaires should be performed by a qualified electrician.
- DO NOT make or alter any open holes in the luminaire. Do not modify the luminaire.
- DO NOT install damaged product.
- Make sure electrical power is OFF before and during installation and maintenance.
- Make sure the equipment is properly grounded.
- Make sure the supply voltage is same as the rated fixture voltage.