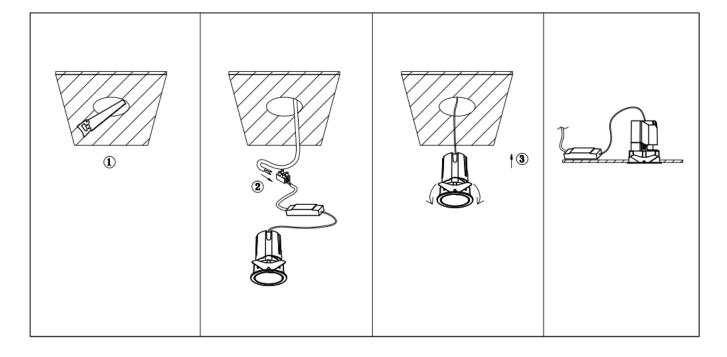

## Item code 86.D087.1441.02

- Installation and wiring of luminaire must be in accordance with all applicable local codes.
- Installation, inspection, and maintenance of luminaires should be performed by a qualified electrician.
- DO NOT make or alter any open holes in the luminaire. Do not modify the luminaire.
- DO NOT install damaged product.
- Make sure electrical power is OFF before and during installation and maintenance.
- Make sure the equipment is properly grounded.
- Make sure the supply voltage is same as the rated fixture voltage.