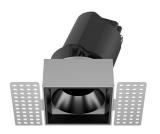

## INDOOR / DOWNLIGHTS / ZENITH / ZENITH IP65S TRIMLESS

## Item code 86.D087.1443.01

- Installation and wiring of luminaire must be in accordance with all applicable local codes.
- Installation, inspection, and maintenance of luminaires should be performed by a qualified
- electrician.
- DO NOT make or alter any open holes in the luminaire. Do not modify the luminaire.
- DO NOT install damaged product.
- Make sure electrical power is OFF before and during installation and maintenance.
- Make sure the equipment is properly grounded.
- Make sure the supply voltage is same as the rated fixture voltage.