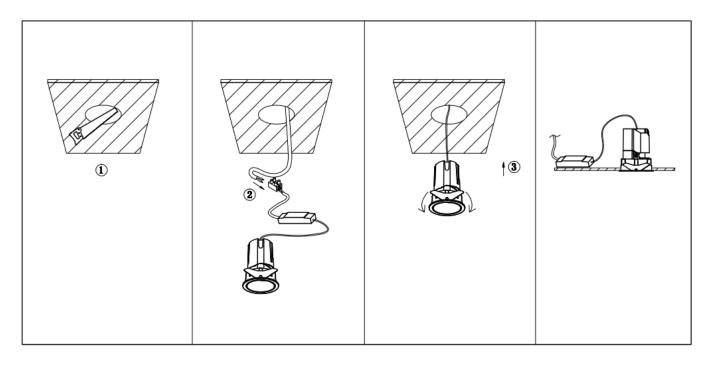

## Item code 86.D087.1443.01

- Installation and wiring of luminaire must be in accordance with all applicable local codes.
- Installation, inspection, and maintenance of luminaires should be performed by a qualified
- electrician.
- DO NOT make or alter any open holes in the luminaire. Do not modify the luminaire.
- DO NOT install damaged product.
- Make sure electrical power is OFF before and during installation and maintenance.
- Make sure the equipment is properly grounded.
- Make sure the supply voltage is same as the rated fixture voltage.