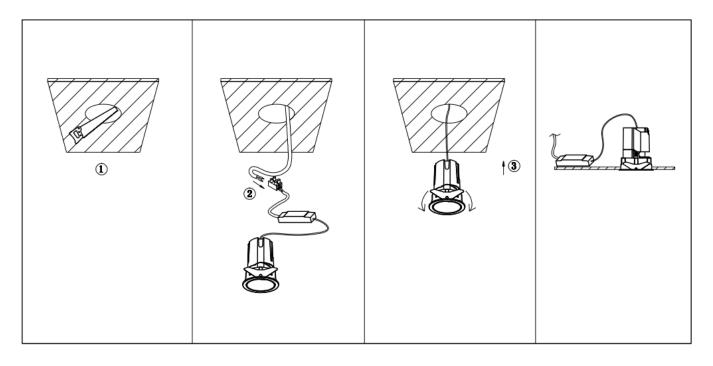

## Item code 86.D087.1443.02

- Installation and wiring of luminaire must be in accordance with all applicable local codes.
- Installation, inspection, and maintenance of luminaires should be performed by a qualified
- electrician.
- DO NOT make or alter any open holes in the luminaire. Do not modify the luminaire.
- DO NOT install damaged product.
- Make sure electrical power is OFF before and during installation and maintenance.
- Make sure the equipment is properly grounded.
- Make sure the supply voltage is same as the rated fixture voltage.