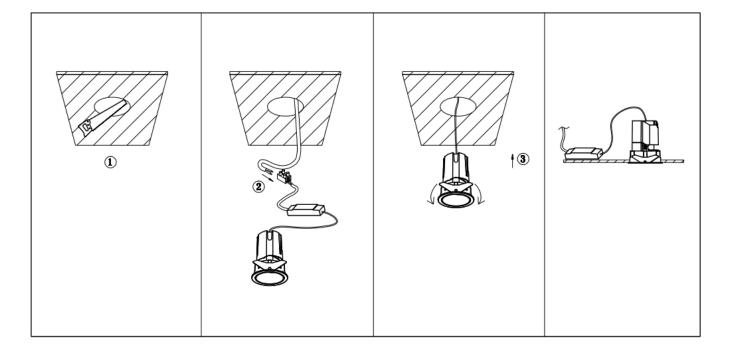

## Item code 86.D087.2311.01

- Installation and wiring of luminaire must be in accordance with all applicable local codes.
- Installation, inspection, and maintenance of luminaires should be performed by a qualified electrician.
- DO NOT make or alter any open holes in the luminaire. Do not modify the luminaire.
- DO NOT install damaged product.
- Make sure electrical power is OFF before and during installation and maintenance.
- Make sure the equipment is properly grounded.
- Make sure the supply voltage is same as the rated fixture voltage.

Cut out in the right size: 86.D084.0\*\*\*.\*\* 55mm, 86.D084.1\*\*\*.\*\*75mm, 86.D084.2\*\*\*.\*\*95mm, 86.D085.1\*\*\*.\*\*55\*55mm, 86.D085.1\*\*\*.\*\*75\*75mm

86.D085.2\*\*\*.\*\*95\*95mm,86.D086.0\*\*\*.\*\*57mm,86.D086.1\*\*\*.\*\* 77mm,86.D086.2\*\*\*.\*\*97mm

 $86. D087.0^{***}.^{**}57^{*5}7mm, 86. D087.1^{***}.^{**}77^{*7}7mm, 86. D087.2^{***}.^{**}97^{*9}7mm, 86. DS84.1^{***}.^{**}75mm, 86. DS84.2^{***}.^{**}95mm, 86. DS85.1^{***}.^{**}75^{*7}57mm, 86. DS85.2^{***}.^{**}95^{*9}5mm, 86. DS86.1^{***}.^{**}77mm, 86. DS86.2^{***}.^{**}97^{*9}7mm, 86. DS87.1^{***}.^{**}77^{*7}7mm, 86. DS87.2^{***}.^{**}97^{*9}7mm, 86. DS87.1^{***}.^{**}128^{*6}7mm, 86. DS84.1^{***}.^{**}179^{*9}1mm, 86. DS84.2^{***}.^{**}223^{*1}12mm$ 86.D285.0\*\*\*.\*\*122\*60mm,86.D285.1\*\*\*.\*\*164\*77mm,86.D285.2\*\*\*.\*\*207\*95mm,86.D286.0\*\*\*.\*\*128\*67mm 86.D286.1\*\*\*.\*\*180\*90mm,86.D286.2\*\*\*.\*\*225\*111mm,86.D287.0\*\*\*.\*\*118\*58mm,86.D287.1\*\*\*.\*\*165\*77mm 86.D287.2\*\*\*.\*\*209\*97mm