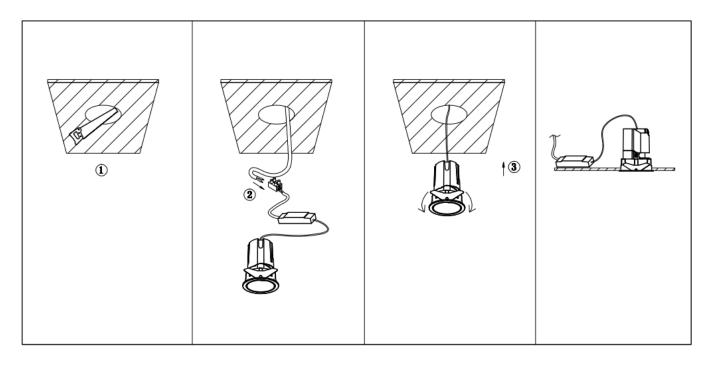

## Item code 86.D087.2311.02

- Installation and wiring of luminaire must be in accordance with all applicable local codes.
- Installation, inspection, and maintenance of luminaires should be performed by a qualified
- electrician.
- DO NOT make or alter any open holes in the luminaire. Do not modify the luminaire.
- DO NOT install damaged product.
- Make sure electrical power is OFF before and during installation and maintenance.
- Make sure the equipment is properly grounded.
- Make sure the supply voltage is same as the rated fixture voltage.

Cut out in the right size: 86.D084.0\*\*\*.\*\* 55mm, 86.D084.1\*\*\*.\*\*75mm ,86.D084.2\*\*\*.\*\*95mm,86.D085.0\*\*\*.\*\*55\*55mm,86.D085.1\*\*\*.\*\*75\*75mm

86.D085.2\*\*\*.\*\*95\*95mm,86.D086.0\*\*\*.\*\*57mm,86.D086.1\*\*\*.\*\* 77mm,86.D086.2\*\*\*.\*\*97mm

86.D087.0\*\*\*.\*\*57\*57mm,86.D087.1\*\*\*.\*\* 77\*77mm,86.D087.2\*\*\*.\*\*97\*97mm,86.DS84.1\*\*\*.\*\*75mm,86.DS84.2\*\*\*.\*\*95mm 86.DS85.1\*\*\*.\*\*75\*75mm,86.DS85.2\*\*\*.\*\*95\*95mm,86.DS86.1\*\*\*.\*\* 77mm,86.DS86.2\*\*\*.\*\* 97mm,86.DS87.1\*\*\*.\*\*77\*77mm 86.DS87.2\*\*\*.\*\*97\*97mm,86.D284.0\*\*\*.\*\*128\*67mm,86.D284.1\*\*\*.\*\*179\*91mm,86.D284.2\*\*\*.\*\*223\*112mm 86.D285.0\*\*\*.\*\*122\*60mm,86.D285.1\*\*\*.\*\*164\*77mm,86.D285.2\*\*\*.\*\*207\*95mm,86.D286.0\*\*\*.\*\*128\*67mm 86.D285.0\*\*\*.\*\*180\*90mm,86.D286.2\*\*\*.\*\*225\*111mm,86.D287.0\*\*\*.\*\*118\*58mm,86.D287.1\*\*\*.\*\*165\*77mm 86.D287.2\*\*\*.\*\*209\*97mm