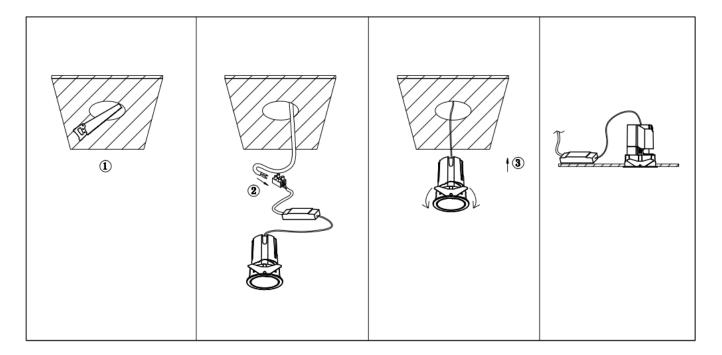

## Item code 86.D087.2313.01

- Installation and wiring of luminaire must be in accordance with all applicable local codes.
- Installation, inspection, and maintenance of luminaires should be performed by a qualified electrician.
- DO NOT make or alter any open holes in the luminaire. Do not modify the luminaire.
- DO NOT install damaged product.
- Make sure electrical power is OFF before and during installation and maintenance.
- Make sure the equipment is properly grounded.
- Make sure the supply voltage is same as the rated fixture voltage.

Cut out in the right size: 86.D084.0\*\*\*.\*\* 55mm, 86.D084.1\*\*\*.\*\*75mm, 86.D084.2\*\*\*.\*\*95mm, 86.D085.1\*\*\*.\*\*55\*55mm, 86.D085.1\*\*\*.\*\*75\*75mm

86.D085.2\*\*\*.\*\*95\*95mm,86.D086.0\*\*\*.\*\*57mm,86.D086.1\*\*\*.\*\* 77mm,86.D086.2\*\*\*.\*\*97mm

 $86. D087.0^{***}.^{**}57^{*5}7mm, 86. D087.1^{***}.^{**}77^{*7}7mm, 86. D087.2^{***}.^{**}97^{*9}7mm, 86. DS84.1^{***}.^{**}75mm, 86. DS84.2^{***}.^{**}95mm, 86. DS85.1^{***}.^{**}75^{*7}57mm, 86. DS85.2^{***}.^{**}95^{*9}5mm, 86. DS86.1^{***}.^{**}77mm, 86. DS86.2^{***}.^{**}97^{*9}7mm, 86. DS87.1^{***}.^{**}77^{*7}7mm, 86. DS87.2^{***}.^{**}97^{*9}7mm, 86. DS87.1^{***}.^{**}128^{*6}7mm, 86. DS84.1^{***}.^{**}179^{*9}1mm, 86. DS84.2^{***}.^{**}223^{*1}12mm$ 86.D285.0\*\*\*.\*\*122\*60mm,86.D285.1\*\*\*.\*\*164\*77mm,86.D285.2\*\*\*.\*\*207\*95mm,86.D286.0\*\*\*.\*\*128\*67mm 86.D286.1\*\*\*.\*\*180\*90mm,86.D286.2\*\*\*.\*\*225\*111mm,86.D287.0\*\*\*.\*\*118\*58mm,86.D287.1\*\*\*.\*\*165\*77mm 86.D287.2\*\*\*.\*\*209\*97mm