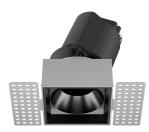

## INDOOR / DOWNLIGHTS / ZENITH / **ZENITH IP65S TRIMLESS**

## Item code 86.D087.2313.01

- Installation and wiring of luminaire must be in accordance with all applicable local codes.
- Installation, inspection, and maintenance of luminaires should be performed by a qualified electrician.
- DO NOT make or alter any open holes in the luminaire. Do not modify the luminaire.
- DO NOT install damaged product.
- Make sure electrical power is OFF before and during installation and maintenance.
- Make sure the equipment is properly grounded.
- Make sure the supply voltage is same as the rated fixture voltage.