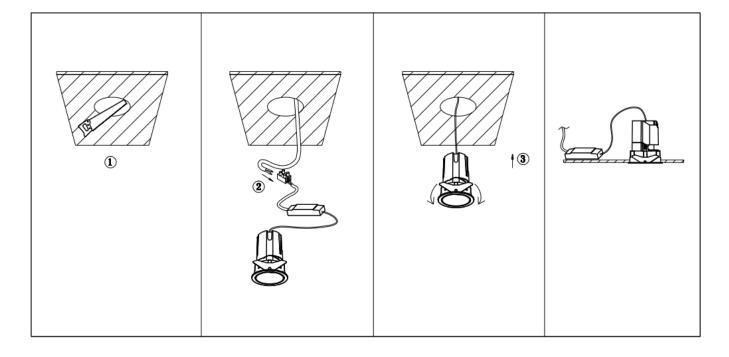

## Item code 86.D087.2313.02

- Installation and wiring of luminaire must be in accordance with all applicable local codes.
- Installation, inspection, and maintenance of luminaires should be performed by a qualified electrician.
- DO NOT make or alter any open holes in the luminaire. Do not modify the luminaire.
- DO NOT install damaged product.
- Make sure electrical power is OFF before and during installation and maintenance.
- Make sure the equipment is properly grounded.
- Make sure the supply voltage is same as the rated fixture voltage.

Cut out in the right size: 86.D084.0\*\*\*.\*\* 55mm, 86.D084.1\*\*\*.\*\*75mm, 86.D084.2\*\*\*.\*\*95mm, 86.D085.1\*\*\*.\*\*55\*55mm, 86.D085.1\*\*\*.\*\*75\*75mm

86.D085.2\*\*\*.\*\*95\*95mm,86.D086.0\*\*\*.\*\*57mm,86.D086.1\*\*\*.\*\* 77mm,86.D086.2\*\*\*.\*\*97mm

 $86. D087.0^{***}.^{**}57^{*5}7mm, 86. D087.1^{***}.^{**}77^{*7}7mm, 86. D087.2^{***}.^{**}97^{*9}7mm, 86. DS84.1^{***}.^{**}75mm, 86. DS84.2^{***}.^{**}95mm, 86. DS85.1^{***}.^{**}75^{*7}57mm, 86. DS85.2^{***}.^{**}95^{*9}5mm, 86. DS86.1^{***}.^{**}77mm, 86. DS86.2^{***}.^{**}97^{*9}7mm, 86. DS87.1^{***}.^{**}77^{*7}7mm, 86. DS87.2^{***}.^{**}97^{*9}7mm, 86. DS87.1^{***}.^{**}128^{*6}7mm, 86. DS84.1^{***}.^{**}179^{*9}1mm, 86. DS84.2^{***}.^{**}223^{*1}12mm$ 86.D285.0\*\*\*.\*\*122\*60mm,86.D285.1\*\*\*.\*\*164\*77mm,86.D285.2\*\*\*.\*\*207\*95mm,86.D286.0\*\*\*.\*\*128\*67mm 86.D286.1\*\*\*.\*\*180\*90mm,86.D286.2\*\*\*.\*\*225\*111mm,86.D287.0\*\*\*.\*\*118\*58mm,86.D287.1\*\*\*.\*\*165\*77mm 86.D287.2\*\*\*.\*\*209\*97mm