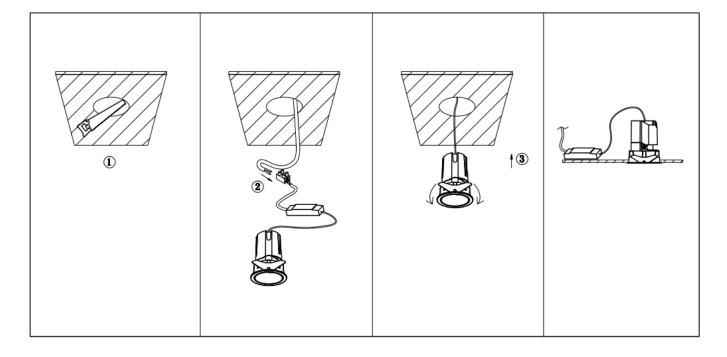

## Item code 86.D087.2321.01

- Installation and wiring of luminaire must be in accordance with all applicable local codes.
- Installation, inspection, and maintenance of luminaires should be performed by a qualified electrician.
- DO NOT make or alter any open holes in the luminaire. Do not modify the luminaire.
- DO NOT install damaged product.
- Make sure electrical power is OFF before and during installation and maintenance.
- Make sure the equipment is properly grounded.
- Make sure the supply voltage is same as the rated fixture voltage.

Cut out in the right size: 86.D084.0\*\*\*.\*\* 55mm, 86.D084.1\*\*\*.\*\*75mm, 86.D084.2\*\*\*.\*\*95mm, 86.D085.1\*\*\*.\*\*55\*55mm, 86.D085.1\*\*\*.\*\*75\*75mm

86.D085.2\*\*\*.\*\*95\*95mm,86.D086.0\*\*\*.\*\*57mm,86.D086.1\*\*\*.\*\* 77mm,86.D086.2\*\*\*.\*\*97mm

 $86. D087.0^{***}.^{**}57^{*5}7mm, 86. D087.1^{***}.^{**}77^{*7}7mm, 86. D087.2^{***}.^{**}97^{*9}7mm, 86. DS84.1^{***}.^{**}75mm, 86. DS84.2^{***}.^{**}95mm, 86. DS85.1^{***}.^{**}75^{*7}57mm, 86. DS85.2^{***}.^{**}95^{*9}5mm, 86. DS86.1^{***}.^{**}77mm, 86. DS86.2^{***}.^{**}97^{*9}7mm, 86. DS87.1^{***}.^{**}77^{*7}7mm, 86. DS87.2^{***}.^{**}97^{*9}7mm, 86. DS87.1^{***}.^{**}128^{*6}7mm, 86. DS84.1^{***}.^{**}179^{*9}1mm, 86. DS84.2^{***}.^{**}223^{*1}12mm$ 86.D285.0\*\*\*.\*\*122\*60mm,86.D285.1\*\*\*.\*\*164\*77mm,86.D285.2\*\*\*.\*\*207\*95mm,86.D286.0\*\*\*.\*\*128\*67mm 86.D286.1\*\*\*.\*\*180\*90mm,86.D286.2\*\*\*.\*\*225\*111mm,86.D287.0\*\*\*.\*\*118\*58mm,86.D287.1\*\*\*.\*\*165\*77mm 86.D287.2\*\*\*.\*\*209\*97mm