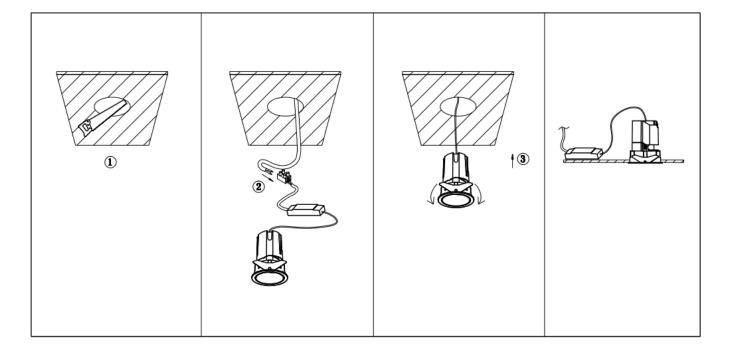

## Item code 86.D087.2321.02

- Installation and wiring of luminaire must be in accordance with all applicable local codes.
- Installation, inspection, and maintenance of luminaires should be performed by a qualified electrician.
- DO NOT make or alter any open holes in the luminaire. Do not modify the luminaire.
- DO NOT install damaged product.
- Make sure electrical power is OFF before and during installation and maintenance.
- Make sure the equipment is properly grounded.
- Make sure the supply voltage is same as the rated fixture voltage.