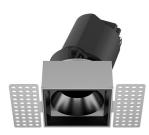

## INDOOR / DOWNLIGHTS / ZENITH / **ZENITH IP65S TRIMLESS**

## Item code 86.D087.2321.02

- Installation and wiring of luminaire must be in accordance with all applicable local codes.
- Installation, inspection, and maintenance of luminaires should be performed by a qualified electrician.
- DO NOT make or alter any open holes in the luminaire. Do not modify the luminaire.
- DO NOT install damaged product.
- Make sure electrical power is OFF before and during installation and maintenance.
- Make sure the equipment is properly grounded.
- Make sure the supply voltage is same as the rated fixture voltage.