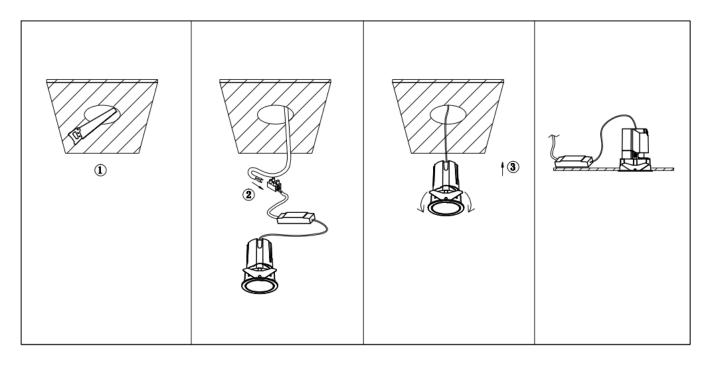

## Item code 86.D087.2323.01

- Installation and wiring of luminaire must be in accordance with all applicable local codes.
- Installation, inspection, and maintenance of luminaires should be performed by a qualified
- electrician.
- DO NOT make or alter any open holes in the luminaire. Do not modify the luminaire.
- DO NOT install damaged product.
- Make sure electrical power is OFF before and during installation and maintenance.
- Make sure the equipment is properly grounded.
- Make sure the supply voltage is same as the rated fixture voltage.

Cut out in the right size: 86.D084.0\*\*\*.\*\* 55mm, 86.D084.1\*\*\*.\*\*75mm ,86.D084.2\*\*\*.\*\*95mm,86.D085.0\*\*\*.\*\*55\*55mm,86.D085.1\*\*\*.\*\*75\*75mm

86.D085.2\*\*\*.\*\*95\*95mm,86.D086.0\*\*\*.\*\*57mm,86.D086.1\*\*\*.\*\* 77mm,86.D086.2\*\*\*.\*\*97mm

86.D087.0\*\*\*.\*\*57\*57mm,86.D087.1\*\*\*.\*\* 77\*77mm,86.D087.2\*\*\*.\*\*97\*97mm,86.DS84.1\*\*\*.\*\*75mm,86.DS84.2\*\*\*.\*\*95mm 86.DS85.1\*\*\*.\*\*75\*75mm,86.DS85.2\*\*\*.\*\*95\*95mm,86.DS86.1\*\*\*.\*\* 77mm,86.DS86.2\*\*\*.\*\* 97mm,86.DS87.1\*\*\*.\*\*77\*77mm 86.DS87.2\*\*\*.\*\*97\*97mm,86.D284.0\*\*\*.\*\*128\*67mm,86.D284.1\*\*\*.\*\*179\*91mm,86.D284.2\*\*\*.\*\*223\*112mm 86.D285.0\*\*\*.\*\*122\*60mm,86.D285.1\*\*\*.\*\*164\*77mm,86.D285.2\*\*\*.\*\*207\*95mm,86.D286.0\*\*\*.\*\*128\*67mm 86.D285.0\*\*\*.\*\*180\*90mm,86.D286.2\*\*\*.\*\*225\*111mm,86.D287.0\*\*\*.\*\*118\*58mm,86.D287.1\*\*\*.\*\*165\*77mm 86.D287.2\*\*\*.\*\*209\*97mm