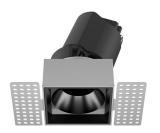

## INDOOR / DOWNLIGHTS / ZENITH / ZENITH IP65S TRIMLESS

## Item code 86.D087.2323.01

- Installation and wiring of luminaire must be in accordance with all applicable local codes.
- Installation, inspection, and maintenance of luminaires should be performed by a qualified
- electrician.
- DO NOT make or alter any open holes in the luminaire. Do not modify the luminaire.
- DO NOT install damaged product.
- Make sure electrical power is OFF before and during installation and maintenance.
- Make sure the equipment is properly grounded.
- Make sure the supply voltage is same as the rated fixture voltage.