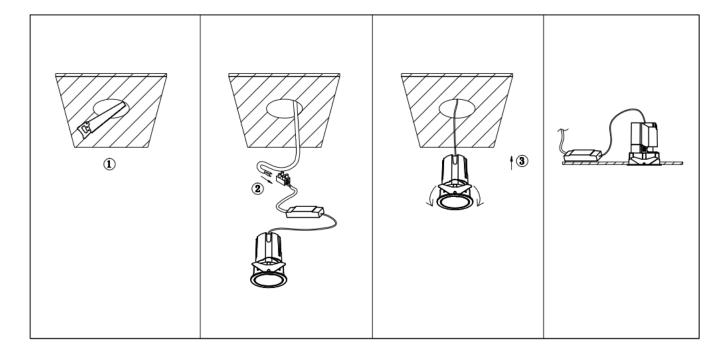

## Item code 86.D087.2323.02

- Installation and wiring of luminaire must be in accordance with all applicable local codes.
- Installation, inspection, and maintenance of luminaires should be performed by a qualified electrician.
- DO NOT make or alter any open holes in the luminaire. Do not modify the luminaire.
- DO NOT install damaged product.
- Make sure electrical power is OFF before and during installation and maintenance.
- Make sure the equipment is properly grounded.
- Make sure the supply voltage is same as the rated fixture voltage.