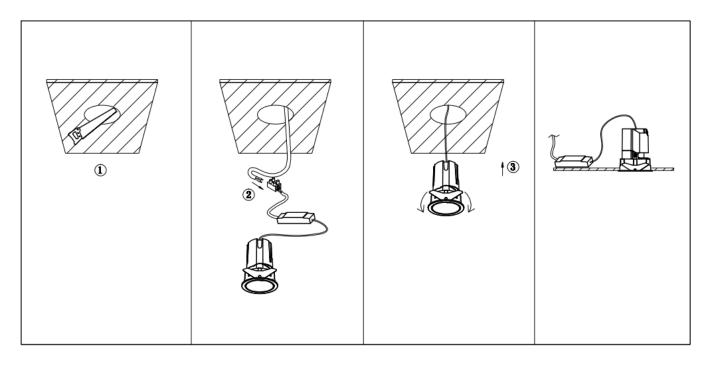

## Item code 86.D087.2331.01

- Installation and wiring of luminaire must be in accordance with all applicable local codes.
- Installation, inspection, and maintenance of luminaires should be performed by a qualified
- electrician.
- DO NOT make or alter any open holes in the luminaire. Do not modify the luminaire.
- DO NOT install damaged product.
- Make sure electrical power is OFF before and during installation and maintenance.
- Make sure the equipment is properly grounded.
- Make sure the supply voltage is same as the rated fixture voltage.

Cut out in the right size: 86.D084.0\*\*\*.\*\* 55mm, 86.D084.1\*\*\*.\*\*75mm ,86.D084.2\*\*\*.\*\*95mm,86.D085.0\*\*\*.\*\*55\*55mm,86.D085.1\*\*\*.\*\*75\*75mm

86.D085.2\*\*\*.\*\*95\*95mm,86.D086.0\*\*\*.\*\*57mm,86.D086.1\*\*\*.\*\* 77mm,86.D086.2\*\*\*.\*\*97mm

86.D087.0\*\*\*.\*\*57\*57mm,86.D087.1\*\*\*.\*\* 77\*77mm,86.D087.2\*\*\*.\*\*97\*97mm,86.DS84.1\*\*\*.\*\*75mm,86.DS84.2\*\*\*.\*\*95mm 86.DS85.1\*\*\*.\*\*75\*75mm,86.DS85.2\*\*\*.\*\*95\*95mm,86.DS86.1\*\*\*.\*\* 77mm,86.DS86.2\*\*\*.\*\* 97mm,86.DS87.1\*\*\*.\*\*77\*77mm 86.DS87.2\*\*\*.\*\*97\*97mm,86.D284.0\*\*\*.\*\*128\*67mm,86.D284.1\*\*\*.\*\*179\*91mm,86.D284.2\*\*\*.\*\*223\*112mm 86.D285.0\*\*\*.\*\*122\*60mm,86.D285.1\*\*\*.\*\*164\*77mm,86.D285.2\*\*\*.\*\*207\*95mm,86.D286.0\*\*\*.\*\*128\*67mm 86.D285.0\*\*\*.\*\*180\*90mm,86.D286.2\*\*\*.\*\*225\*111mm,86.D287.0\*\*\*.\*\*118\*58mm,86.D287.1\*\*\*.\*\*165\*77mm 86.D287.2\*\*\*.\*\*209\*97mm