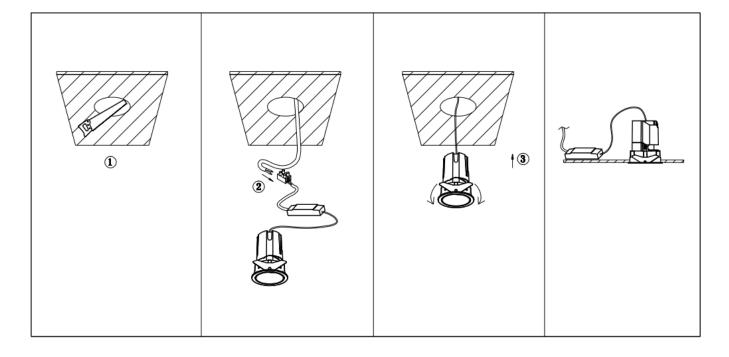

## Item code 86.D087.2331.02

- Installation and wiring of luminaire must be in accordance with all applicable local codes.
- Installation, inspection, and maintenance of luminaires should be performed by a qualified electrician.
- DO NOT make or alter any open holes in the luminaire. Do not modify the luminaire.
- DO NOT install damaged product.
- Make sure electrical power is OFF before and during installation and maintenance.
- Make sure the equipment is properly grounded.
- Make sure the supply voltage is same as the rated fixture voltage.

Cut out in the right size: 86.D084.0\*\*\*.\*\* 55mm, 86.D084.1\*\*\*.\*\*75mm, 86.D084.2\*\*\*.\*\*95mm, 86.D085.1\*\*\*.\*\*55\*55mm, 86.D085.1\*\*\*.\*\*75\*75mm

86.D085.2\*\*\*.\*\*95\*95mm,86.D086.0\*\*\*.\*\*57mm,86.D086.1\*\*\*.\*\* 77mm,86.D086.2\*\*\*.\*\*97mm

 $86. D087.0^{***}.^{**}57^{*5}7mm, 86. D087.1^{***}.^{**}77^{*7}7mm, 86. D087.2^{***}.^{**}97^{*9}7mm, 86. DS84.1^{***}.^{**}75mm, 86. DS84.2^{***}.^{**}95mm, 86. DS85.1^{***}.^{**}75^{*7}57mm, 86. DS85.2^{***}.^{**}95^{*9}5mm, 86. DS86.1^{***}.^{**}77mm, 86. DS86.2^{***}.^{**}97^{*9}7mm, 86. DS87.1^{***}.^{**}77^{*7}7mm, 86. DS87.2^{***}.^{**}97^{*9}7mm, 86. DS87.1^{***}.^{**}128^{*6}7mm, 86. DS84.1^{***}.^{**}179^{*9}1mm, 86. DS84.2^{***}.^{**}223^{*1}12mm$ 86.D285.0\*\*\*.\*\*122\*60mm,86.D285.1\*\*\*.\*\*164\*77mm,86.D285.2\*\*\*.\*\*207\*95mm,86.D286.0\*\*\*.\*\*128\*67mm 86.D286.1\*\*\*.\*\*180\*90mm,86.D286.2\*\*\*.\*\*225\*111mm,86.D287.0\*\*\*.\*\*118\*58mm,86.D287.1\*\*\*.\*\*165\*77mm 86.D287.2\*\*\*.\*\*209\*97mm