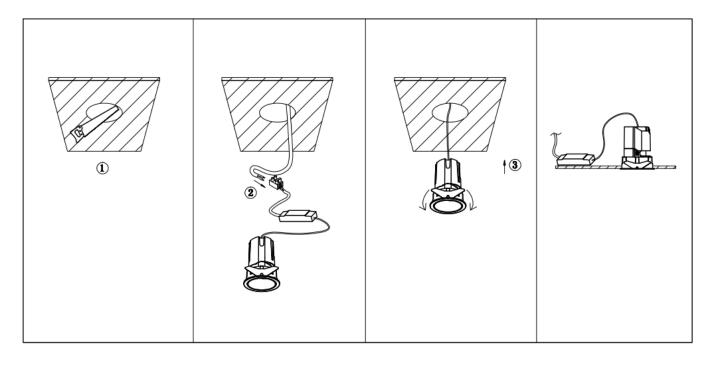

## Item code 86.D087.2333.01

- Installation and wiring of luminaire must be in accordance with all applicable local codes.
- Installation, inspection, and maintenance of luminaires should be performed by a qualified
- electrician.
- DO NOT make or alter any open holes in the luminaire. Do not modify the luminaire.
- DO NOT install damaged product.
- Make sure electrical power is OFF before and during installation and maintenance.
- Make sure the equipment is properly grounded.
- Make sure the supply voltage is same as the rated fixture voltage.

Cut out in the right size: 86.D084.0\*\*\*.\*\* 55mm, 86.D084.1\*\*\*.\*\*75mm ,86.D084.2\*\*\*.\*\*95mm,86.D085.0\*\*\*.\*\*55\*55mm,86.D085.1\*\*\*.\*\*75\*75mm

86.D085.2\*\*\*.\*\*95\*95mm,86.D086.0\*\*\*.\*\*57mm,86.D086.1\*\*\*.\*\* 77mm,86.D086.2\*\*\*.\*\*97mm

86.D087.0\*\*\*.\*\*57\*57mm,86.D087.1\*\*\*.\*\* 77\*77mm,86.D087.2\*\*\*.\*\*97\*97mm,86.DS84.1\*\*\*.\*\*75mm,86.DS84.2\*\*\*.\*\*95mm 86.DS85.1\*\*\*.\*\*75\*75mm,86.DS85.2\*\*\*.\*\*95\*95mm,86.DS86.1\*\*\*.\*\* 77mm,86.DS86.2\*\*\*.\*\* 97mm,86.DS87.1\*\*\*.\*\*77\*77mm 86.DS87.2\*\*\*.\*\*97\*97mm,86.D284.0\*\*\*.\*\*128\*67mm,86.D284.1\*\*\*.\*\*179\*91mm,86.D284.2\*\*\*.\*\*223\*112mm 86.D285.0\*\*\*.\*\*122\*60mm,86.D285.1\*\*\*.\*\*164\*77mm,86.D285.2\*\*\*.\*\*207\*95mm,86.D286.0\*\*\*.\*\*128\*67mm 86.D285.0\*\*\*.\*\*180\*90mm,86.D286.2\*\*\*.\*\*225\*111mm,86.D287.0\*\*\*.\*\*118\*58mm,86.D287.1\*\*\*.\*\*165\*77mm 86.D287.2\*\*\*.\*\*209\*97mm