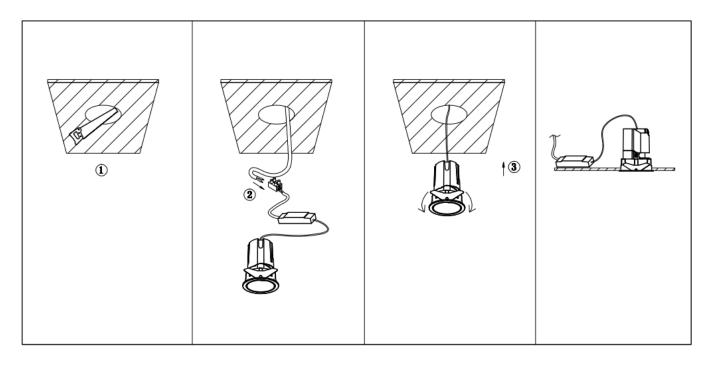

## Item code 86.D087.2333.02

- Installation and wiring of luminaire must be in accordance with all applicable local codes.
- Installation, inspection, and maintenance of luminaires should be performed by a qualified
- electrician.
- DO NOT make or alter any open holes in the luminaire. Do not modify the luminaire.
- DO NOT install damaged product.
- Make sure electrical power is OFF before and during installation and maintenance.
- Make sure the equipment is properly grounded.
- Make sure the supply voltage is same as the rated fixture voltage.

Cut out in the right size: 86.D084.0\*\*\*.\*\* 55mm, 86.D084.1\*\*\*.\*\*75mm ,86.D084.2\*\*\*.\*\*95mm,86.D085.0\*\*\*.\*\*55\*55mm,86.D085.1\*\*\*.\*\*75\*75mm

86.D085.2\*\*\*.\*\*95\*95mm,86.D086.0\*\*\*.\*\*57mm,86.D086.1\*\*\*.\*\* 77mm,86.D086.2\*\*\*.\*\*97mm

86.D087.0\*\*\*.\*\*57\*57mm,86.D087.1\*\*\*.\*\* 77\*77mm,86.D087.2\*\*\*.\*\*97\*97mm,86.DS84.1\*\*\*.\*\*75mm,86.DS84.2\*\*\*.\*\*95mm 86.DS85.1\*\*\*.\*\*75\*75mm,86.DS85.2\*\*\*.\*\*95\*95mm,86.DS86.1\*\*\*.\*\* 77mm,86.DS86.2\*\*\*.\*\* 97mm,86.DS87.1\*\*\*.\*\*77\*77mm 86.DS87.2\*\*\*.\*\*97\*97mm,86.D284.0\*\*\*.\*\*128\*67mm,86.D284.1\*\*\*.\*\*179\*91mm,86.D284.2\*\*\*.\*\*223\*112mm 86.D285.0\*\*\*.\*\*122\*60mm,86.D285.1\*\*\*.\*\*164\*77mm,86.D285.2\*\*\*.\*\*207\*95mm,86.D286.0\*\*\*.\*\*128\*67mm 86.D286.1\*\*\*.\*\*180\*90mm,86.D286.2\*\*\*.\*\*225\*111mm,86.D287.0\*\*\*.\*\*118\*58mm,86.D287.1\*\*\*.\*\*165\*77mm 86.D287.2\*\*\*.\*\*209\*97mm