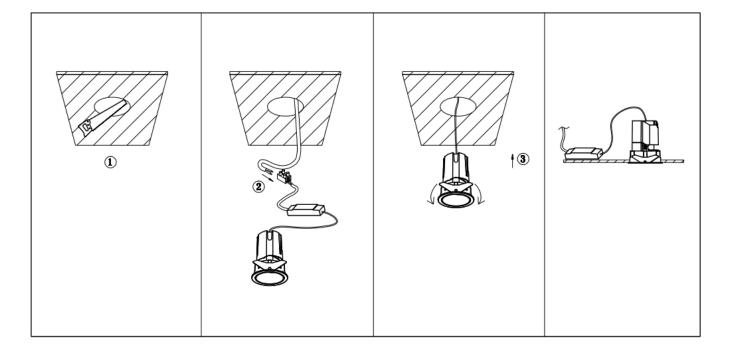

## Item code 86.D087.2341.01

- Installation and wiring of luminaire must be in accordance with all applicable local codes.
- Installation, inspection, and maintenance of luminaires should be performed by a qualified electrician.
- DO NOT make or alter any open holes in the luminaire. Do not modify the luminaire.
- DO NOT install damaged product.
- Make sure electrical power is OFF before and during installation and maintenance.
- Make sure the equipment is properly grounded.
- Make sure the supply voltage is same as the rated fixture voltage.

Cut out in the right size: 86.D084.0\*\*\*.\*\* 55mm, 86.D084.1\*\*\*.\*\*75mm, 86.D084.2\*\*\*.\*\*95mm, 86.D085.1\*\*\*.\*\*55\*55mm, 86.D085.1\*\*\*.\*\*75\*75mm

86.D085.2\*\*\*.\*\*95\*95mm,86.D086.0\*\*\*.\*\*57mm,86.D086.1\*\*\*.\*\* 77mm,86.D086.2\*\*\*.\*\*97mm

 $86. D087.0^{***}.^{**}57^{*5}7mm, 86. D087.1^{***}.^{**}77^{*7}7mm, 86. D087.2^{***}.^{**}97^{*9}7mm, 86. DS84.1^{***}.^{**}75mm, 86. DS84.2^{***}.^{**}95mm, 86. DS85.1^{***}.^{**}75^{*7}57mm, 86. DS85.2^{***}.^{**}95^{*9}5mm, 86. DS86.1^{***}.^{**}77mm, 86. DS86.2^{***}.^{**}97^{*9}7mm, 86. DS87.1^{***}.^{**}77^{*7}7mm, 86. DS87.2^{***}.^{**}97^{*9}7mm, 86. DS87.1^{***}.^{**}128^{*6}7mm, 86. DS84.1^{***}.^{**}179^{*9}1mm, 86. DS84.2^{***}.^{**}223^{*1}12mm$ 86.D285.0\*\*\*.\*\*122\*60mm,86.D285.1\*\*\*.\*\*164\*77mm,86.D285.2\*\*\*.\*\*207\*95mm,86.D286.0\*\*\*.\*\*128\*67mm 86.D286.1\*\*\*.\*\*180\*90mm,86.D286.2\*\*\*.\*\*225\*111mm,86.D287.0\*\*\*.\*\*118\*58mm,86.D287.1\*\*\*.\*\*165\*77mm 86.D287.2\*\*\*.\*\*209\*97mm