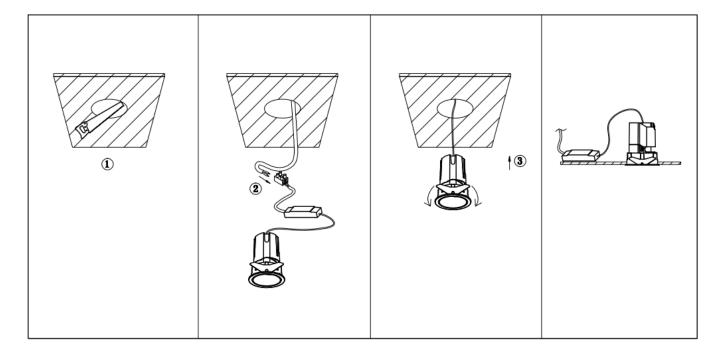

## Item code 86.D087.2341.02

- Installation and wiring of luminaire must be in accordance with all applicable local codes.
- Installation, inspection, and maintenance of luminaires should be performed by a qualified electrician.
- DO NOT make or alter any open holes in the luminaire. Do not modify the luminaire.
- DO NOT install damaged product.
- Make sure electrical power is OFF before and during installation and maintenance.
- Make sure the equipment is properly grounded.
- Make sure the supply voltage is same as the rated fixture voltage.