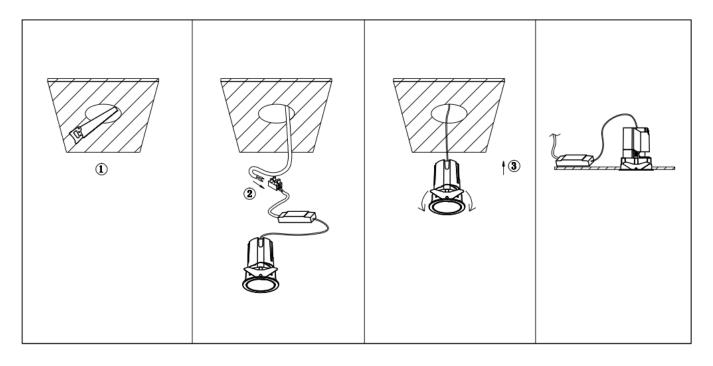

## Item code 86.D087.2343.01

- Installation and wiring of luminaire must be in accordance with all applicable local codes.
- Installation, inspection, and maintenance of luminaires should be performed by a qualified
- electrician.
- DO NOT make or alter any open holes in the luminaire. Do not modify the luminaire.
- DO NOT install damaged product.
- Make sure electrical power is OFF before and during installation and maintenance.
- Make sure the equipment is properly grounded.
- Make sure the supply voltage is same as the rated fixture voltage.

Cut out in the right size: 86.D084.0\*\*\*.\*\* 55mm, 86.D084.1\*\*\*.\*\*75mm ,86.D084.2\*\*\*.\*\*95mm,86.D085.0\*\*\*.\*\*55\*55mm,86.D085.1\*\*\*.\*\*75\*75mm

86.D085.2\*\*\*.\*\*95\*95mm,86.D086.0\*\*\*.\*\*57mm,86.D086.1\*\*\*.\*\* 77mm,86.D086.2\*\*\*.\*\*97mm

86.D087.0\*\*\*.\*\*57\*57mm,86.D087.1\*\*\*.\*\* 77\*77mm,86.D087.2\*\*\*.\*\*97\*97mm,86.DS84.1\*\*\*.\*\*75mm,86.DS84.2\*\*\*.\*\*95mm 86.DS85.1\*\*\*.\*\*75\*75mm,86.DS85.2\*\*\*.\*\*95\*95mm,86.DS86.1\*\*\*.\*\* 77mm,86.DS86.2\*\*\*.\*\* 97mm,86.DS87.1\*\*\*.\*\*77\*77mm 86.DS87.2\*\*\*.\*\*97\*97mm,86.D284.0\*\*\*.\*\*128\*67mm,86.D284.1\*\*\*.\*\*179\*91mm,86.D284.2\*\*\*.\*\*223\*112mm 86.D285.0\*\*\*.\*\*122\*60mm,86.D285.1\*\*\*.\*\*164\*77mm,86.D285.2\*\*\*.\*\*207\*95mm,86.D286.0\*\*\*.\*\*128\*67mm 86.D285.0\*\*\*.\*\*180\*90mm,86.D286.2\*\*\*.\*\*225\*111mm,86.D287.0\*\*\*.\*\*118\*58mm,86.D287.1\*\*\*.\*\*165\*77mm 86.D287.2\*\*\*.\*\*209\*97mm