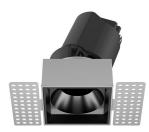

## INDOOR / DOWNLIGHTS / ZENITH / **ZENITH IP65S TRIMLESS**

## Item code 86.D087.2343.02

- Installation and wiring of luminaire must be in accordance with all applicable local codes.
- Installation, inspection, and maintenance of luminaires should be performed by a qualified electrician.
- DO NOT make or alter any open holes in the luminaire. Do not modify the luminaire.
- DO NOT install damaged product.
- Make sure electrical power is OFF before and during installation and maintenance.
- Make sure the equipment is properly grounded.
- Make sure the supply voltage is same as the rated fixture voltage.