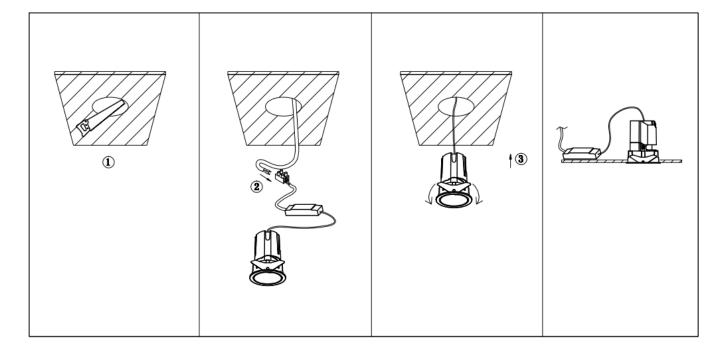

## Item code 86.D087.2343.02

- Installation and wiring of luminaire must be in accordance with all applicable local codes.
- Installation, inspection, and maintenance of luminaires should be performed by a qualified electrician.
- DO NOT make or alter any open holes in the luminaire. Do not modify the luminaire.
- DO NOT install damaged product.
- Make sure electrical power is OFF before and during installation and maintenance.
- Make sure the equipment is properly grounded.
- Make sure the supply voltage is same as the rated fixture voltage.