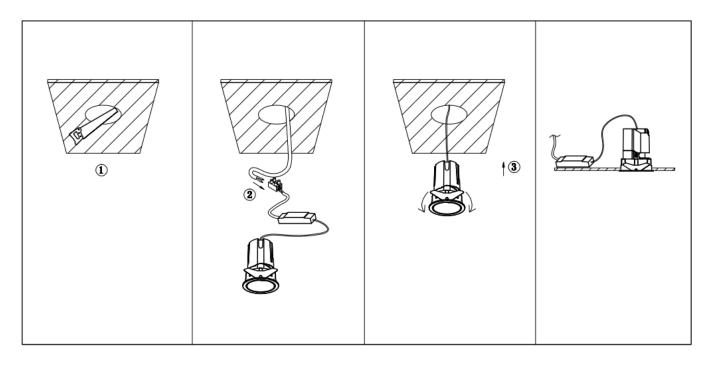

## Item code 86.D087.2411.01

- Installation and wiring of luminaire must be in accordance with all applicable local codes.
- Installation, inspection, and maintenance of luminaires should be performed by a qualified
- electrician.
- DO NOT make or alter any open holes in the luminaire. Do not modify the luminaire.
- DO NOT install damaged product.
- Make sure electrical power is OFF before and during installation and maintenance.
- Make sure the equipment is properly grounded.
- Make sure the supply voltage is same as the rated fixture voltage.

Cut out in the right size: 86.D084.0\*\*\*.\*\* 55mm, 86.D084.1\*\*\*.\*\*75mm ,86.D084.2\*\*\*.\*\*95mm,86.D085.0\*\*\*.\*\*55\*55mm,86.D085.1\*\*\*.\*\*75\*75mm

86.D085.2\*\*\*.\*\*95\*95mm,86.D086.0\*\*\*.\*\*57mm,86.D086.1\*\*\*.\*\* 77mm,86.D086.2\*\*\*.\*\*97mm

86.D087.0\*\*\*.\*\*57\*57mm,86.D087.1\*\*\*.\*\* 77\*77mm,86.D087.2\*\*\*.\*\*97\*97mm,86.DS84.1\*\*\*.\*\*75mm,86.DS84.2\*\*\*.\*\*95mm 86.DS85.1\*\*\*.\*\*75\*75mm,86.DS85.2\*\*\*.\*\*95\*95mm,86.DS86.1\*\*\*.\*\* 77mm,86.DS86.2\*\*\*.\*\* 97mm,86.DS87.1\*\*\*.\*\*77\*77mm 86.DS87.2\*\*\*.\*\*97\*97mm,86.D284.0\*\*\*.\*\*128\*67mm,86.D284.1\*\*\*.\*\*179\*91mm,86.D284.2\*\*\*.\*\*223\*112mm 86.D285.0\*\*\*.\*\*122\*60mm,86.D285.1\*\*\*.\*\*164\*77mm,86.D285.2\*\*\*.\*\*207\*95mm,86.D286.0\*\*\*.\*\*128\*67mm 86.D285.0\*\*\*.\*\*180\*90mm,86.D286.2\*\*\*.\*\*225\*111mm,86.D287.0\*\*\*.\*\*118\*58mm,86.D287.1\*\*\*.\*\*165\*77mm 86.D287.2\*\*\*.\*\*209\*97mm