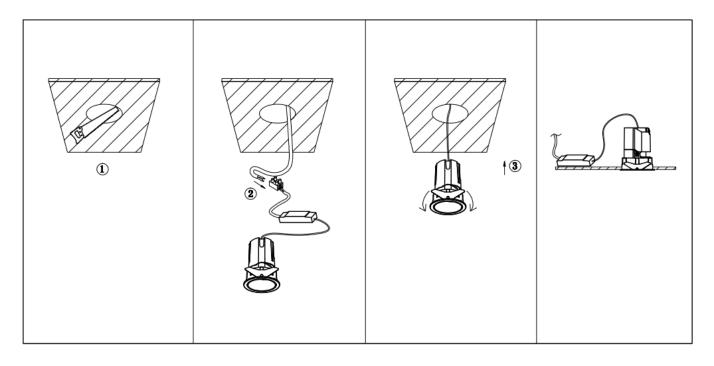

## Item code 86.D087.2411.02

- Installation and wiring of luminaire must be in accordance with all applicable local codes.
- Installation, inspection, and maintenance of luminaires should be performed by a qualified
- electrician.
- DO NOT make or alter any open holes in the luminaire. Do not modify the luminaire.
- DO NOT install damaged product.
- Make sure electrical power is OFF before and during installation and maintenance.
- Make sure the equipment is properly grounded.
- Make sure the supply voltage is same as the rated fixture voltage.