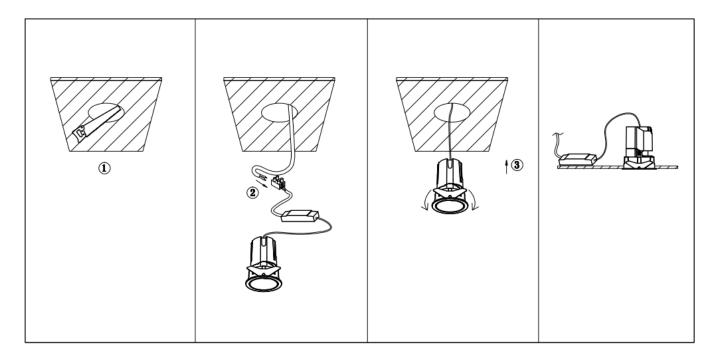

## Item code 86.D087.2413.01

- Installation and wiring of luminaire must be in accordance with all applicable local codes.
- Installation, inspection, and maintenance of luminaires should be performed by a qualified electrician.
- DO NOT make or alter any open holes in the luminaire. Do not modify the luminaire.
- DO NOT install damaged product.
- Make sure electrical power is OFF before and during installation and maintenance.
- Make sure the equipment is properly grounded.
- Make sure the supply voltage is same as the rated fixture voltage.