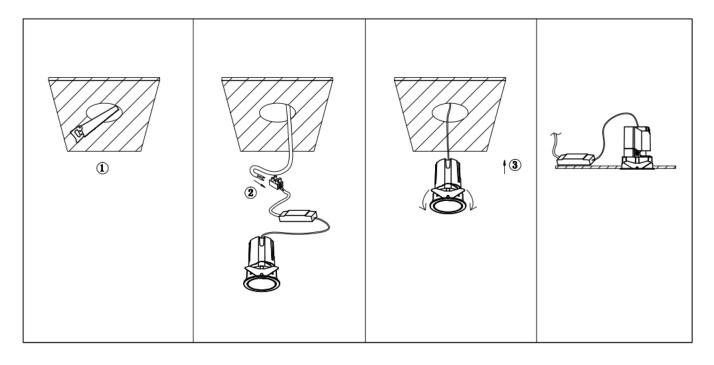

## Item code 86.D087.2413.02

- Installation and wiring of luminaire must be in accordance with all applicable local codes.
- Installation, inspection, and maintenance of luminaires should be performed by a qualified
- electrician.
- DO NOT make or alter any open holes in the luminaire. Do not modify the luminaire.
- DO NOT install damaged product.
- Make sure electrical power is OFF before and during installation and maintenance.
- Make sure the equipment is properly grounded.
- Make sure the supply voltage is same as the rated fixture voltage.

Cut out in the right size: 86.D084.0\*\*\*.\*\* 55mm, 86.D084.1\*\*\*.\*\*75mm ,86.D084.2\*\*\*.\*\*95mm,86.D085.0\*\*\*.\*\*55\*55mm,86.D085.1\*\*\*.\*\*75\*75mm

86.D085.2\*\*\*.\*\*95\*95mm,86.D086.0\*\*\*.\*\*57mm,86.D086.1\*\*\*.\*\* 77mm,86.D086.2\*\*\*.\*\*97mm

86.D087.0\*\*\*.\*\*57\*57mm,86.D087.1\*\*\*.\*\* 77\*77mm,86.D087.2\*\*\*.\*\*97\*97mm,86.DS84.1\*\*\*.\*\*75mm,86.DS84.2\*\*\*.\*\*95mm 86.DS85.1\*\*\*.\*\*75\*75mm,86.DS85.2\*\*\*.\*\*95\*95mm,86.DS86.1\*\*\*.\*\* 77mm,86.DS86.2\*\*\*.\*\* 97mm,86.DS87.1\*\*\*.\*\*77\*77mm 86.DS87.2\*\*\*.\*\*97\*97mm,86.D284.0\*\*\*.\*\*128\*67mm,86.D284.1\*\*\*.\*\*179\*91mm,86.D284.2\*\*\*.\*\*223\*112mm 86.D285.0\*\*\*.\*\*122\*60mm,86.D285.1\*\*\*.\*\*164\*77mm,86.D285.2\*\*\*.\*\*207\*95mm,86.D286.0\*\*\*.\*\*128\*67mm 86.D285.0\*\*\*.\*\*180\*90mm,86.D286.2\*\*\*.\*\*225\*111mm,86.D287.0\*\*\*.\*\*118\*58mm,86.D287.1\*\*\*.\*\*165\*77mm 86.D287.2\*\*\*.\*\*209\*97mm