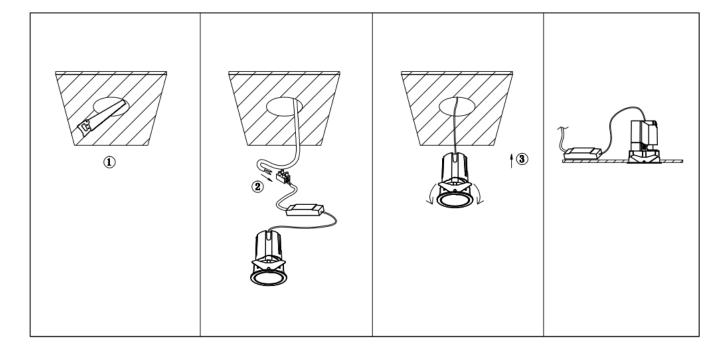

## Item code 86.D087.2421.01

- Installation and wiring of luminaire must be in accordance with all applicable local codes.
- Installation, inspection, and maintenance of luminaires should be performed by a qualified electrician.
- DO NOT make or alter any open holes in the luminaire. Do not modify the luminaire.
- DO NOT install damaged product.
- Make sure electrical power is OFF before and during installation and maintenance.
- Make sure the equipment is properly grounded.
- Make sure the supply voltage is same as the rated fixture voltage.

Cut out in the right size: 86.D084.0\*\*\*.\*\* 55mm, 86.D084.1\*\*\*.\*\*75mm, 86.D084.2\*\*\*.\*\*95mm, 86.D085.1\*\*\*.\*\*55\*55mm, 86.D085.1\*\*\*.\*\*75\*75mm

86.D085.2\*\*\*.\*\*95\*95mm,86.D086.0\*\*\*.\*\*57mm,86.D086.1\*\*\*.\*\* 77mm,86.D086.2\*\*\*.\*\*97mm

 $86. D087.0^{***}.^{**}57^{*5}7mm, 86. D087.1^{***}.^{**}77^{*7}7mm, 86. D087.2^{***}.^{**}97^{*9}7mm, 86. DS84.1^{***}.^{**}75mm, 86. DS84.2^{***}.^{**}95mm, 86. DS85.1^{***}.^{**}75^{*7}57mm, 86. DS85.2^{***}.^{**}95^{*9}5mm, 86. DS86.1^{***}.^{**}77mm, 86. DS86.2^{***}.^{**}97^{*9}7mm, 86. DS87.1^{***}.^{**}77^{*7}7mm, 86. DS87.2^{***}.^{**}97^{*9}7mm, 86. DS87.1^{***}.^{**}128^{*6}7mm, 86. DS84.1^{***}.^{**}179^{*9}1mm, 86. DS84.2^{***}.^{**}223^{*1}12mm$ 86.D285.0\*\*\*.\*\*122\*60mm,86.D285.1\*\*\*.\*\*164\*77mm,86.D285.2\*\*\*.\*\*207\*95mm,86.D286.0\*\*\*.\*\*128\*67mm 86.D286.1\*\*\*.\*\*180\*90mm,86.D286.2\*\*\*.\*\*225\*111mm,86.D287.0\*\*\*.\*\*118\*58mm,86.D287.1\*\*\*.\*\*165\*77mm 86.D287.2\*\*\*.\*\*209\*97mm