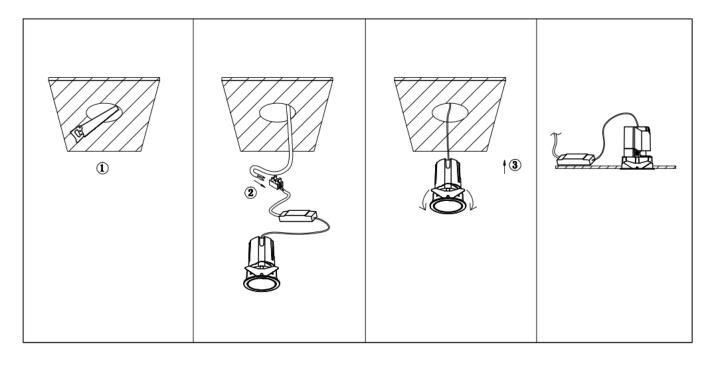

## Item code 86.D087.2421.02

- Installation and wiring of luminaire must be in accordance with all applicable local codes.
- Installation, inspection, and maintenance of luminaires should be performed by a qualified
- electrician.
- DO NOT make or alter any open holes in the luminaire. Do not modify the luminaire.
- DO NOT install damaged product.
- Make sure electrical power is OFF before and during installation and maintenance.
- Make sure the equipment is properly grounded.
- Make sure the supply voltage is same as the rated fixture voltage.