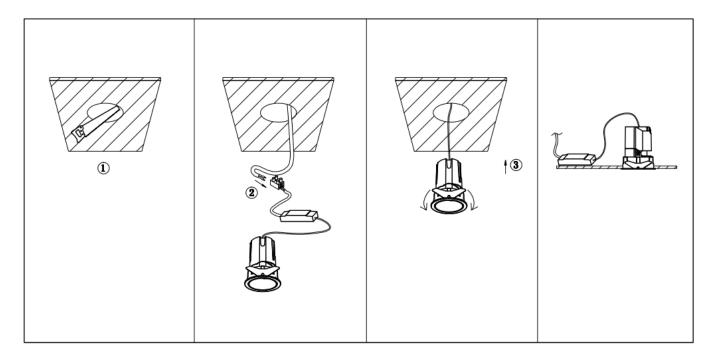

## Item code 86.D087.2423.01

- Installation and wiring of luminaire must be in accordance with all applicable local codes.
- Installation, inspection, and maintenance of luminaires should be performed by a qualified electrician.
- DO NOT make or alter any open holes in the luminaire. Do not modify the luminaire.
- DO NOT install damaged product.
- Make sure electrical power is OFF before and during installation and maintenance.
- Make sure the equipment is properly grounded.
- Make sure the supply voltage is same as the rated fixture voltage.

Cut out in the right size: 86.D084.0\*\*\*.\*\* 55mm, 86.D084.1\*\*\*.\*\*75mm, 86.D084.2\*\*\*.\*\*95mm, 86.D085.1\*\*\*.\*\*55\*55mm, 86.D085.1\*\*\*.\*\*75\*75mm

86.D085.2\*\*\*.\*\*95\*95mm,86.D086.0\*\*\*.\*\*57mm,86.D086.1\*\*\*.\*\* 77mm,86.D086.2\*\*\*.\*\*97mm

 $86. D087.0^{***}.^{**}57^{*5}7mm, 86. D087.1^{***}.^{**}77^{*7}7mm, 86. D087.2^{***}.^{**}97^{*9}7mm, 86. DS84.1^{***}.^{**}75mm, 86. DS84.2^{***}.^{**}95mm, 86. DS85.1^{***}.^{**}75^{*7}57mm, 86. DS85.2^{***}.^{**}95^{*9}5mm, 86. DS86.1^{***}.^{**}77mm, 86. DS86.2^{***}.^{**}97^{*9}7mm, 86. DS87.1^{***}.^{**}77^{*7}7mm, 86. DS87.2^{***}.^{**}97^{*9}7mm, 86. DS87.1^{***}.^{**}128^{*6}7mm, 86. DS84.1^{***}.^{**}179^{*9}1mm, 86. DS84.2^{***}.^{**}223^{*1}12mm$ 86.D285.0\*\*\*.\*\*122\*60mm,86.D285.1\*\*\*.\*\*164\*77mm,86.D285.2\*\*\*.\*\*207\*95mm,86.D286.0\*\*\*.\*\*128\*67mm 86.D286.1\*\*\*.\*\*180\*90mm,86.D286.2\*\*\*.\*\*225\*111mm,86.D287.0\*\*\*.\*\*118\*58mm,86.D287.1\*\*\*.\*\*165\*77mm 86.D287.2\*\*\*.\*\*209\*97mm