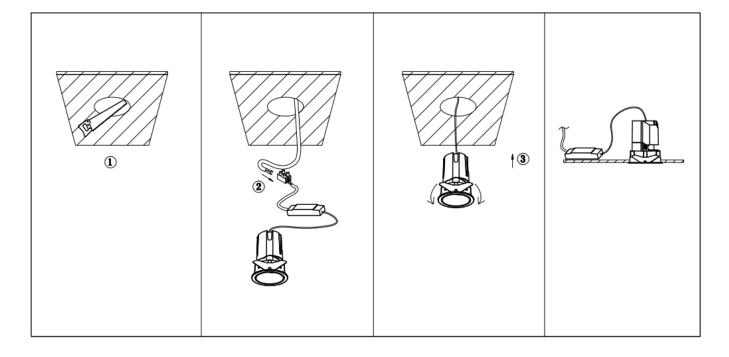

## Item code 86.D087.2423.02

- Installation and wiring of luminaire must be in accordance with all applicable local codes.
- Installation, inspection, and maintenance of luminaires should be performed by a qualified electrician.
- DO NOT make or alter any open holes in the luminaire. Do not modify the luminaire.
- DO NOT install damaged product.
- Make sure electrical power is OFF before and during installation and maintenance.
- Make sure the equipment is properly grounded.
- Make sure the supply voltage is same as the rated fixture voltage.