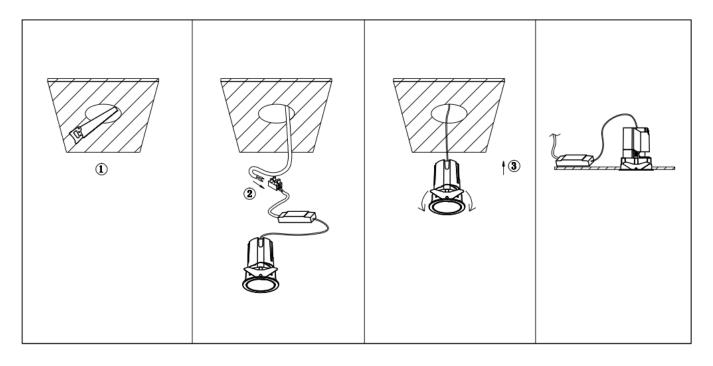

## Item code 86.D087.2431.01

- Installation and wiring of luminaire must be in accordance with all applicable local codes.
- Installation, inspection, and maintenance of luminaires should be performed by a qualified
- electrician.
- DO NOT make or alter any open holes in the luminaire. Do not modify the luminaire.
- DO NOT install damaged product.
- Make sure electrical power is OFF before and during installation and maintenance.
- Make sure the equipment is properly grounded.
- Make sure the supply voltage is same as the rated fixture voltage.