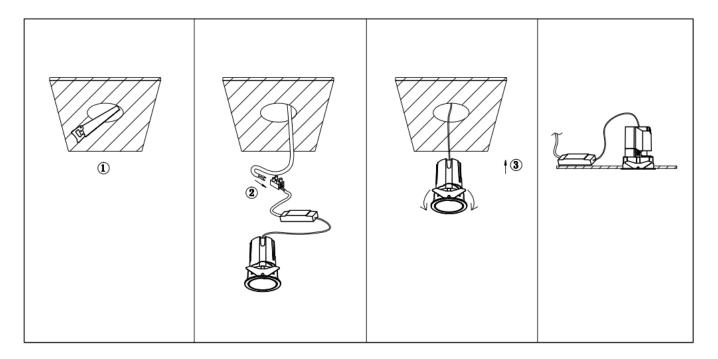

## Item code 86.D087.2431.02

- Installation and wiring of luminaire must be in accordance with all applicable local codes.
- Installation, inspection, and maintenance of luminaires should be performed by a qualified electrician.
- DO NOT make or alter any open holes in the luminaire. Do not modify the luminaire.
- DO NOT install damaged product.
- Make sure electrical power is OFF before and during installation and maintenance.
- Make sure the equipment is properly grounded.
- Make sure the supply voltage is same as the rated fixture voltage.