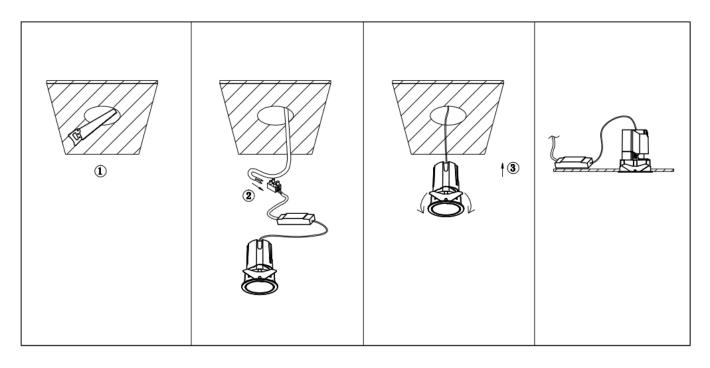

## Item code 86.D087.2433.01

- Installation and wiring of luminaire must be in accordance with all applicable local codes.
- Installation, inspection, and maintenance of luminaires should be performed by a qualified
- electrician.
- DO NOT make or alter any open holes in the luminaire. Do not modify the luminaire.
- DO NOT install damaged product.
- Make sure electrical power is OFF before and during installation and maintenance.
- Make sure the equipment is properly grounded.
- Make sure the supply voltage is same as the rated fixture voltage.