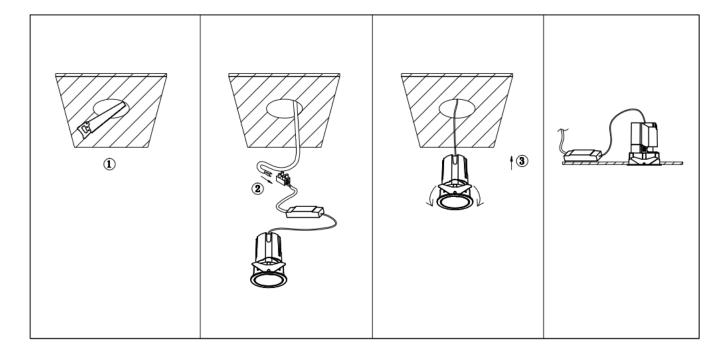

## Item code 86.D087.2433.02

- Installation and wiring of luminaire must be in accordance with all applicable local codes.
- Installation, inspection, and maintenance of luminaires should be performed by a qualified electrician.
- DO NOT make or alter any open holes in the luminaire. Do not modify the luminaire.
- DO NOT install damaged product.
- Make sure electrical power is OFF before and during installation and maintenance.
- Make sure the equipment is properly grounded.
- Make sure the supply voltage is same as the rated fixture voltage.