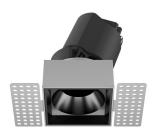

## INDOOR / DOWNLIGHTS / ZENITH / ZENITH IP65S TRIMLESS

## Item code 86.D087.2441.01

- Installation and wiring of luminaire must be in accordance with all applicable local codes.
- Installation, inspection, and maintenance of luminaires should be performed by a qualified
- electrician.
- DO NOT make or alter any open holes in the luminaire. Do not modify the luminaire.
- DO NOT install damaged product.
- Make sure electrical power is OFF before and during installation and maintenance.
- Make sure the equipment is properly grounded.
- Make sure the supply voltage is same as the rated fixture voltage.