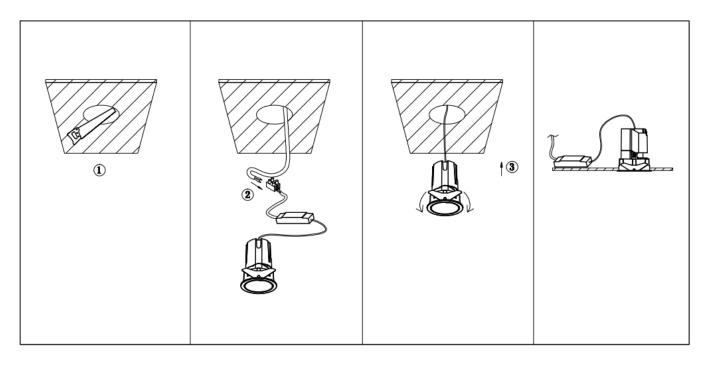

## Item code 86.D087.2441.01

- Installation and wiring of luminaire must be in accordance with all applicable local codes.
- Installation, inspection, and maintenance of luminaires should be performed by a qualified
- electrician.
- DO NOT make or alter any open holes in the luminaire. Do not modify the luminaire.
- DO NOT install damaged product.
- Make sure electrical power is OFF before and during installation and maintenance.
- Make sure the equipment is properly grounded.
- Make sure the supply voltage is same as the rated fixture voltage.