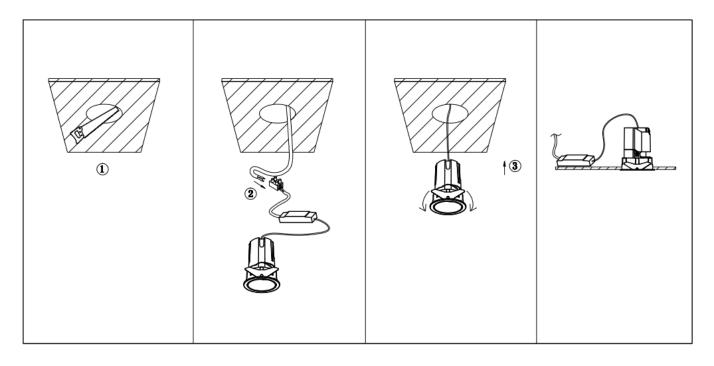

## Item code 86.D087.2443.01

- Installation and wiring of luminaire must be in accordance with all applicable local codes.
- Installation, inspection, and maintenance of luminaires should be performed by a qualified
- electrician.
- DO NOT make or alter any open holes in the luminaire. Do not modify the luminaire.
- DO NOT install damaged product.
- Make sure electrical power is OFF before and during installation and maintenance.
- Make sure the equipment is properly grounded.
- Make sure the supply voltage is same as the rated fixture voltage.

Cut out in the right size: 86.D084.0\*\*\*.\*\* 55mm, 86.D084.1\*\*\*.\*\*75mm ,86.D084.2\*\*\*.\*\*95mm,86.D085.0\*\*\*.\*\*55\*55mm,86.D085.1\*\*\*.\*\*75\*75mm

86.D085.2\*\*\*.\*\*95\*95mm,86.D086.0\*\*\*.\*\*57mm,86.D086.1\*\*\*.\*\* 77mm,86.D086.2\*\*\*.\*\*97mm

86.D087.0\*\*\*.\*\*57\*57mm,86.D087.1\*\*\*.\*\* 77\*77mm,86.D087.2\*\*\*.\*\*97\*97mm,86.DS84.1\*\*\*.\*\*75mm,86.DS84.2\*\*\*.\*\*95mm 86.DS85.1\*\*\*.\*\*75\*75mm,86.DS85.2\*\*\*.\*\*95\*95mm,86.DS86.1\*\*\*.\*\* 77mm,86.DS86.2\*\*\*.\*\* 97mm,86.DS87.1\*\*\*.\*\*77\*77mm 86.DS87.2\*\*\*.\*\*97\*97mm,86.D284.0\*\*\*.\*\*128\*67mm,86.D284.1\*\*\*.\*\*179\*91mm,86.D284.2\*\*\*.\*\*223\*112mm 86.D285.0\*\*\*.\*\*122\*60mm,86.D285.1\*\*\*.\*\*164\*77mm,86.D285.2\*\*\*.\*\*207\*95mm,86.D286.0\*\*\*.\*\*128\*67mm 86.D285.0\*\*\*.\*\*180\*90mm,86.D286.2\*\*\*.\*\*225\*111mm,86.D287.0\*\*\*.\*\*118\*58mm,86.D287.1\*\*\*.\*\*165\*77mm 86.D287.2\*\*\*.\*\*209\*97mm