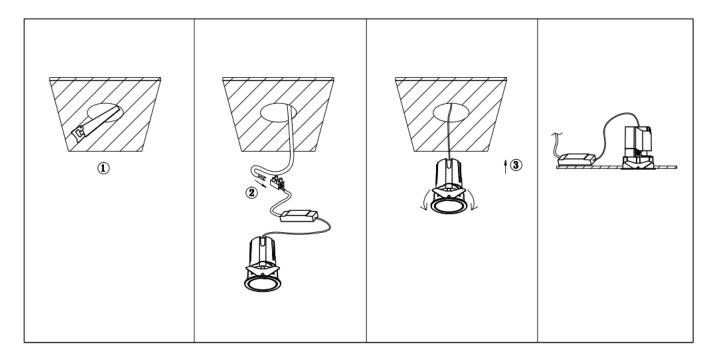

## Item code 86.D087.2443.02

- Installation and wiring of luminaire must be in accordance with all applicable local codes.
- Installation, inspection, and maintenance of luminaires should be performed by a qualified electrician.
- DO NOT make or alter any open holes in the luminaire. Do not modify the luminaire.
- DO NOT install damaged product.
- Make sure electrical power is OFF before and during installation and maintenance.
- Make sure the equipment is properly grounded.
- Make sure the supply voltage is same as the rated fixture voltage.