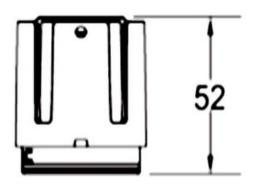

--|
| Real power (W)              | 9              |
| Real luminous flux (Lm)     | 800            |
| Luminous efficiency (Lm/W)  | 88.89          |
| Beam angle (º)              | 15             |
| Life time (h)               | 50000 h L80B10 |
| IP                          | 20             |
| Electrical class insulation | Clas II        |
| Colour                      | Black          |
| Control gear included       | Yes            |
| Control gear                | ON/OFF         |
| Flicker Free                | Yes            |
| Light source                | LED            |
| Type of LED                 | СОВ            |
| Colour temperature (K)      | 3000           |
| Colour consistency (SDCM)   | SDCM<3         |
| CRI                         | 90             |

## Scheme