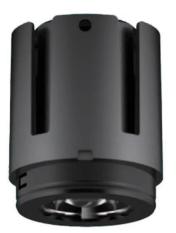

## **COMBO Modules**

Lavov COMBO Modules ,power 9 W and CRI 90 with an optic 15 degrees made in Die Cast Aluminum finished in Silver with a real lumen output of 800lm and an efficiency of 88,89lm/W. ON/OFF driver.

| Product                     |                |
|-----------------------------|----------------|
| Real power (W)              | 9              |
| Real luminous flux (Lm)     | 800            |
| Luminous efficiency (Lm/W)  | 88.89          |
| Beam angle (º)              | 15             |
| Life time (h)               | 50000 h L80B10 |
| IP                          | 20             |
| Electrical class insulation | Clas II        |
| Colour                      | Black          |
| Control gear included       | Yes            |
| Control gear                | ON/OFF         |
| Flicker Free                | Yes            |
| Light source                | LED            |
| Type of LED                 | СОВ            |
| Colour temperature (K)      | 3000           |
| Colour consistency (SDCM)   | SDCM<3         |
| CRI                         | 90             |