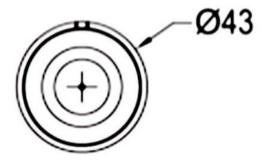

|
| Real power (W)              | 9              |
| Real luminous flux (Lm)     | 800            |
| Luminous efficiency (Lm/W)  | 88.89          |
| Beam angle (º)              | 15             |
| Life time (h)               | 50000 h L80B10 |
| IP                          | 20             |
| Electrical class insulation | Clas II        |
| Colour                      | Black          |
| Control gear included       | Yes            |
| Control gear                | ON/OFF         |
| Flicker Free                | Yes            |
| Light source                | LED            |
| Type of LED                 | СОВ            |
| Colour temperature (K)      | 3000           |
| Colour consistency (SDCM)   | SDCM<3         |
| CRI                         | 90             |

## Scheme