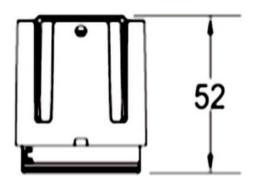

--|
| Real power (W)              | 9              |
| Real luminous flux (Lm)     | 800            |
| Luminous efficiency (Lm/W)  | 88.89          |
| Beam angle (º)              | 15             |
| Life time (h)               | 50000 h L80B10 |
| IP                          | 20             |
| Electrical class insulation | Clas II        |
| Colour                      | Black          |
| Control gear included       | Yes            |
| Control gear                | DALI           |
| Flicker Free                | Yes            |
| Light source                | LED            |
| Type of LED                 | СОВ            |
| Colour temperature (K)      | 3000           |
| Colour consistency (SDCM)   | SDCM<3         |
| CRI                         | 90             |

## Scheme