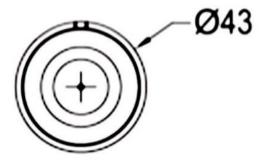

|
| Real power (W)              | 9              |
| Real luminous flux (Lm)     | 800            |
| Luminous efficiency (Lm/W)  | 88.89          |
| Beam angle (º)              | 15             |
| Life time (h)               | 50000 h L80B10 |
| IP                          | 20             |
| Electrical class insulation | Clas II        |
| Colour                      | Black          |
| Control gear included       | Yes            |
| Control gear                | DALI           |
| Flicker Free                | Yes            |
| Light source                | LED            |
| Type of LED                 | СОВ            |
| Colour temperature (K)      | 3000           |
| Colour consistency (SDCM)   | SDCM<3         |
| CRI                         | 90             |

## Scheme