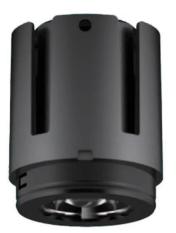

## **COMBO Modules**

Lavov COMBO Modules ,power 9 W and CRI 90 with an optic 38 degrees made in Die Cast Aluminum finished in Silver with a real lumen output of 800lm and an efficiency of 88,89lm/W. DALI driver.

| Product                     |                |
|-----------------------------|----------------|
| Real power (W)              | 9              |
| Real luminous flux (Lm)     | 800            |
| Luminous efficiency (Lm/W)  | 88.89          |
| Beam angle (º)              | 15             |
| Life time (h)               | 50000 h L80B10 |
| IP                          | 20             |
| Electrical class insulation | Clas II        |
| Colour                      | Black          |
| Control gear included       | Yes            |
| Control gear                | DALI           |
| Flicker Free                | Yes            |
| Light source                | LED            |
| Type of LED                 | СОВ            |
| Colour temperature (K)      | 3000           |
| Colour consistency (SDCM)   | SDCM<3         |
| CRI                         | 90             |