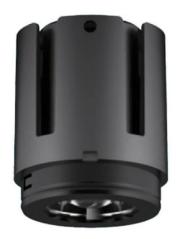

## **COMBO Modules**

Lavov COMBO Modules ,power 9 W and CRI 90 with an optic 24 degrees made in Die Cast Aluminum finished in Silver with a real lumen output of 800lm and an efficiency of 88,89m/W. ON/OFF driver.