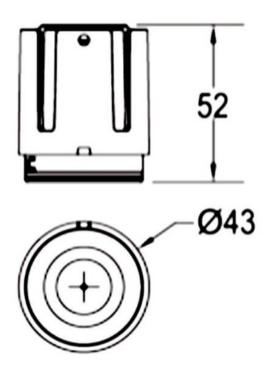

## **Scheme**

| Product                     | -              |  |  |
|-----------------------------|----------------|--|--|
| Real power (W)              | 9              |  |  |
| Real luminous flux (Lm)     | 800            |  |  |
| Luminous efficiency (Lm/W)  | 88.89          |  |  |
| Beam angle (º)              | 24             |  |  |
| Life time (h)               | 50000 h L80B10 |  |  |
| IP                          | 20             |  |  |
| Electrical class insulation | Clas II        |  |  |
| Colour                      | Black          |  |  |
| Control gear included       | Yes            |  |  |
| Control gear                | ON/OFF         |  |  |
| Flicker Free                | Yes            |  |  |
| Light source                | LED            |  |  |
| Type of LED                 | СОВ            |  |  |
| Colour temperature (K)      | 3000           |  |  |
| Colour consistency (SDCM)   | SDCM<3         |  |  |
| CRI                         | 90             |  |  |