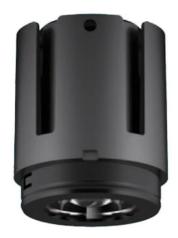

## **COMBO Modules**

Lavov COMBO Modules ,power 9 W and CRI 90 with an optic 24 degrees made in Die Cast Aluminum finished in Silver with a real lumen output of 800lm and an efficiency of 88,89lm/W. DALI driver.

| Item code    | 86.D108.0223.02 Indoor Downlights COMBO |                                 |          |           |                                   |
|--------------|-----------------------------------------|---------------------------------|----------|-----------|-----------------------------------|
| Product type |                                         |                                 |          |           |                                   |
| Category     |                                         |                                 |          |           |                                   |
| Family       |                                         |                                 |          |           |                                   |
| Subfamily    | COMBO Modules                           |                                 |          |           |                                   |
| Pictograms   |                                         | <sup>220</sup> <sub>240</sub> V | xx₀<br>≎ | CRI<br>90 | C€                                |
|              | Driver<br>INCL.                         | On<br>Off                       | DALI     | IP<br>20  | 50000h<br><b>L</b> 80 <b>B</b> 10 |