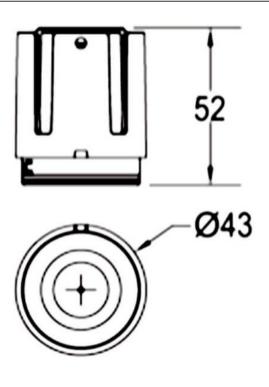

## **Scheme**

| Product                     |                |  |  |
|-----------------------------|----------------|--|--|
| Real power (W)              | 9              |  |  |
| Real luminous flux (Lm)     | 800            |  |  |
| Luminous efficiency (Lm/W)  | 88.89          |  |  |
| Beam angle (º)              | 24             |  |  |
| Life time (h)               | 50000 h L80B10 |  |  |
| IP                          | 20             |  |  |
| Electrical class insulation | Clas II        |  |  |
| Colour                      | Black          |  |  |
| Control gear included       | Yes            |  |  |
| Control gear                | DALI           |  |  |
| Flicker Free                | Yes            |  |  |
| Light source                | LED            |  |  |
| Type of LED                 | СОВ            |  |  |
| Colour temperature (K)      | 3000           |  |  |
| Colour consistency (SDCM)   | SDCM<3         |  |  |
| CRI                         | 90             |  |  |