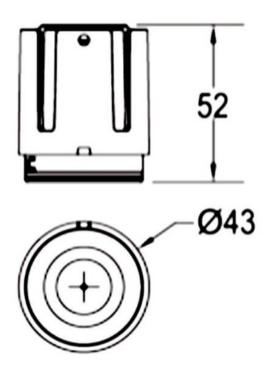

## **Scheme**

| Product                     | -              |
|-----------------------------|----------------|
| Real power (W)              | 9              |
| Real luminous flux (Lm)     | 800            |
| Luminous efficiency (Lm/W)  | 88.89          |
| Beam angle (º)              | 38             |
| Life time (h)               | 50000 h L80B10 |
| IP                          | 20             |
| Electrical class insulation | Clas II        |
| Colour                      | Black          |
| Control gear included       | Yes            |
| Control gear                | ON/OFF         |
| Flicker Free                | Yes            |
| Light source                | LED            |
| Type of LED                 | СОВ            |
| Colour temperature (K)      | 3000           |
| Colour consistency (SDCM)   | SDCM<3         |
| CRI                         | 90             |