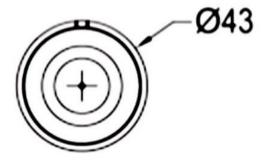

|
| Real power (W)              | 9              |
| Real luminous flux (Lm)     | 800            |
| Luminous efficiency (Lm/W)  | 88.89          |
| Beam angle (º)              | 38             |
| Life time (h)               | 50000 h L80B10 |
| IP                          | 20             |
| Electrical class insulation | Clas II        |
| Colour                      | Black          |
| Control gear included       | Yes            |
| Control gear                | DALI           |
| Flicker Free                | Yes            |
| Light source                | LED            |
| Type of LED                 | СОВ            |
| Colour temperature (K)      | 3000           |
| Colour consistency (SDCM)   | SDCM<3         |
| CRI                         | 90             |

## Scheme