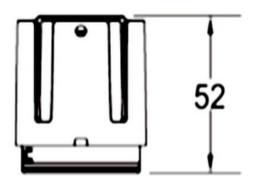

--|
| Real power (W)              | 9              |
| Real luminous flux (Lm)     | 800            |
| Luminous efficiency (Lm/W)  | 88.89          |
| Beam angle (º)              | 38             |
| Life time (h)               | 50000 h L80B10 |
| IP                          | 20             |
| Electrical class insulation | Clas II        |
| Colour                      | Black          |
| Control gear included       | Yes            |
| Control gear                | DALI           |
| Flicker Free                | Yes            |
| Light source                | LED            |
| Type of LED                 | СОВ            |
| Colour temperature (K)      | 3000           |
| Colour consistency (SDCM)   | SDCM<3         |
| CRI                         | 90             |

## Scheme