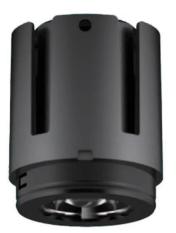

## **COMBO Modules**

Lavov COMBO Modules ,power 9 W and CRI 90 with an optic 38 degrees made in Die Cast Aluminum finished in Silver with a real lumen output of 800lm and an efficiency of 88,89lm/W. DALI driver.

| Product                     |                |
|-----------------------------|----------------|
| Real power (W)              | 9              |
| Real luminous flux (Lm)     | 800            |
| Luminous efficiency (Lm/W)  | 88.89          |
| Beam angle (º)              | 38             |
| Life time (h)               | 50000 h L80B10 |
| IP                          | 20             |
| Electrical class insulation | Clas II        |
| Colour                      | Black          |
| Control gear included       | Yes            |
| Control gear                | DALI           |
| Flicker Free                | Yes            |
| Light source                | LED            |
| Type of LED                 | СОВ            |
| Colour temperature (K)      | 3000           |
| Colour consistency (SDCM)   | SDCM<3         |
| CRI                         | 90             |