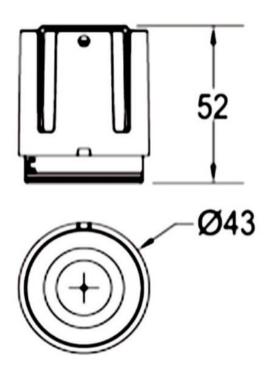

## **Scheme**

| Product                     |                |
|-----------------------------|----------------|
| Real power (W)              | 9              |
| Real luminous flux (Lm)     | 800            |
| Luminous efficiency (Lm/W)  | 88.89          |
| Beam angle (º)              | 15             |
| Life time (h)               | 50000 h L80B10 |
| IP                          | 20             |
| Electrical class insulation | Clas II        |
| Colour                      | Black          |
| Control gear included       | Yes            |
| Control gear                | ON/OFF         |
| Flicker Free                | Yes            |
| Light source                | LED            |
| Type of LED                 | СОВ            |
| Colour temperature (K)      | 4000           |
| Colour consistency (SDCM)   | SDCM<3         |
| CRI                         | 90             |