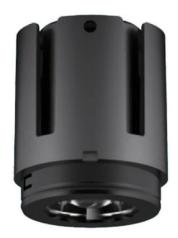

## **COMBO Modules**

Lavov COMBO Modules , power 9 W and CRI 90 with an optic 15  $\,$ degrees made in Die Cast Aluminum finished in Silver with a real lumen output of 800lm and an efficiency of 88,89lm/W. DALI driver.

| Item code    | 86.D108.0413.02 Indoor Downlights COMBO |                                 |          |           |                                   |
|--------------|-----------------------------------------|---------------------------------|----------|-----------|-----------------------------------|
| Product type |                                         |                                 |          |           |                                   |
| Category     |                                         |                                 |          |           |                                   |
| Family       |                                         |                                 |          |           |                                   |
| Subfamily    | COMBO Modules                           |                                 |          |           |                                   |
| Pictograms   |                                         | <sup>220</sup> <sub>240</sub> V | xx₀<br>⊃ | CRI<br>90 | CE                                |
|              | Driver<br>INCL.                         | On<br>Off                       | DALL     | IP<br>20  | 50000h<br><b>L</b> 80 <b>B</b> 10 |