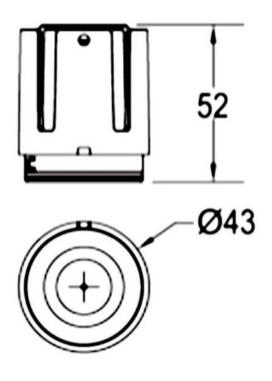

## **Scheme**

| Product                     | -              |  |  |
|-----------------------------|----------------|--|--|
| Real power (W)              | 9              |  |  |
| Real luminous flux (Lm)     | 800            |  |  |
| Luminous efficiency (Lm/W)  | 88.89          |  |  |
| Beam angle (º)              | 15             |  |  |
| Life time (h)               | 50000 h L80B10 |  |  |
| IP                          | 20             |  |  |
| Electrical class insulation | Clas II        |  |  |
| Colour                      | Black          |  |  |
| Control gear included       | Yes            |  |  |
| Control gear                | DALI           |  |  |
| Flicker Free                | Yes            |  |  |
| Light source                | LED            |  |  |
| Type of LED                 | СОВ            |  |  |
| Colour temperature (K)      | 4000           |  |  |
| Colour consistency (SDCM)   | SDCM<3         |  |  |
| CRI                         | 90             |  |  |