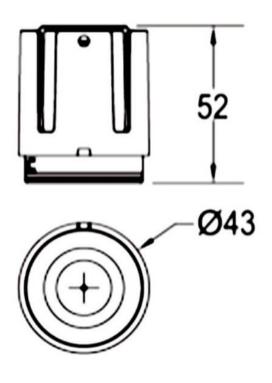

## **Scheme**

| Product                     |                |
|-----------------------------|----------------|
| Real power (W)              | 9              |
| Real luminous flux (Lm)     | 800            |
| Luminous efficiency (Lm/W)  | 88.89          |
| Beam angle (º)              | 24             |
| Life time (h)               | 50000 h L80B10 |
| IP                          | 20             |
| Electrical class insulation | Clas II        |
| Colour                      | Black          |
| Control gear included       | Yes            |
| Control gear                | ON/OFF         |
| Flicker Free                | Yes            |
| Light source                | LED            |
| Type of LED                 | СОВ            |
| Colour temperature (K)      | 4000           |
| Colour consistency (SDCM)   | SDCM<3         |
| CRI                         | 90             |