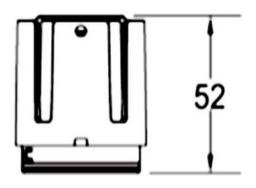

|  |
| Real luminous flux (Lm)     | 800            |  |
| Luminous efficiency (Lm/W)  | 88.89          |  |
| Beam angle (º)              | 24             |  |
| Life time (h)               | 50000 h L80B10 |  |
| IP                          | 20             |  |
| Electrical class insulation | Clas II        |  |
| Colour                      | Black          |  |
| Control gear included       | Yes            |  |
| Control gear                | DALI           |  |
| Flicker Free                | Yes            |  |
| Light source                | LED            |  |
| Type of LED                 | СОВ            |  |
| Colour temperature (K)      | 4000           |  |
| Colour consistency (SDCM)   | SDCM<3         |  |
| CRI                         | 90             |  |

## Scheme