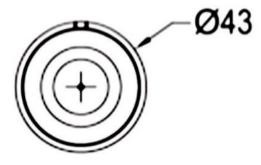

|  |
| Real luminous flux (Lm)     | 800            |  |
| Luminous efficiency (Lm/W)  | 88.89          |  |
| Beam angle (º)              | 24             |  |
| Life time (h)               | 50000 h L80B10 |  |
| IP                          | 20             |  |
| Electrical class insulation | Clas II        |  |
| Colour                      | Black          |  |
| Control gear included       | Yes            |  |
| Control gear                | DALI           |  |
| Flicker Free                | Yes            |  |
| Light source                | LED            |  |
| Type of LED                 | СОВ            |  |
| Colour temperature (K)      | 4000           |  |
| Colour consistency (SDCM)   | SDCM<3         |  |
| CRI                         | 90             |  |

## Scheme