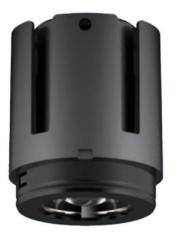

## **COMBO Modules**

Lavov COMBO Modules ,power 9 W and CRI 90 with an optic 24 degrees made in Die Cast Aluminum finished in Silver with a real lumen output of 800lm and an efficiency of 88,89m/W. DALI driver.

| Product                     |                |  |
|-----------------------------|----------------|--|
| Real power (W)              | 9              |  |
| Real luminous flux (Lm)     | 800            |  |
| Luminous efficiency (Lm/W)  | 88.89          |  |
| Beam angle (º)              | 24             |  |
| Life time (h)               | 50000 h L80B10 |  |
| IP                          | 20             |  |
| Electrical class insulation | Clas II        |  |
| Colour                      | Black          |  |
| Control gear included       | Yes            |  |
| Control gear                | DALI           |  |
| Flicker Free                | Yes            |  |
| Light source                | LED            |  |
| Type of LED                 | СОВ            |  |
| Colour temperature (K)      | 4000           |  |
| Colour consistency (SDCM)   | SDCM<3         |  |
| CRI                         | 90             |  |