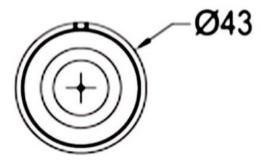

|
| Real power (W)              | 9              |
| Real luminous flux (Lm)     | 800            |
| Luminous efficiency (Lm/W)  | 88.89          |
| Beam angle (º)              | 38             |
| Life time (h)               | 50000 h L80B10 |
| IP                          | 20             |
| Electrical class insulation | Clas II        |
| Colour                      | Black          |
| Control gear included       | Yes            |
| Control gear                | DALI           |
| Flicker Free                | Yes            |
| Light source                | LED            |
| Type of LED                 | СОВ            |
| Colour temperature (K)      | 4000           |
| Colour consistency (SDCM)   | SDCM<3         |
| CRI                         | 90             |

## Scheme