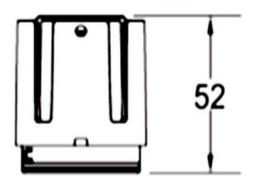

--|
| Real power (W)              | 9              |
| Real luminous flux (Lm)     | 800            |
| Luminous efficiency (Lm/W)  | 88.89          |
| Beam angle (º)              | 38             |
| Life time (h)               | 50000 h L80B10 |
| IP                          | 20             |
| Electrical class insulation | Clas II        |
| Colour                      | Black          |
| Control gear included       | Yes            |
| Control gear                | DALI           |
| Flicker Free                | Yes            |
| Light source                | LED            |
| Type of LED                 | СОВ            |
| Colour temperature (K)      | 4000           |
| Colour consistency (SDCM)   | SDCM<3         |
| CRI                         | 90             |

## Scheme