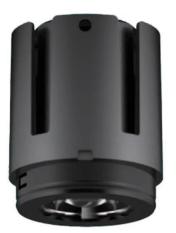

## **COMBO Modules**

Lavov COMBO Modules ,power 9 W and CRI 90 with an optic 38 degrees made in Die Cast Aluminum finished in Silver with a real lumen output of 800lm and an efficiency of 88,89m/W. DALI driver.

| Product                     |                |
|-----------------------------|----------------|
| Real power (W)              | 9              |
| Real luminous flux (Lm)     | 800            |
| Luminous efficiency (Lm/W)  | 88.89          |
| Beam angle (º)              | 38             |
| Life time (h)               | 50000 h L80B10 |
| IP                          | 20             |
| Electrical class insulation | Clas II        |
| Colour                      | Black          |
| Control gear included       | Yes            |
| Control gear                | DALI           |
| Flicker Free                | Yes            |
| Light source                | LED            |
| Type of LED                 | СОВ            |
| Colour temperature (K)      | 4000           |
| Colour consistency (SDCM)   | SDCM<3         |
| CRI                         | 90             |