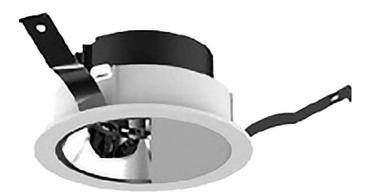

## **COMBO Accessories**

 ${\bf Lavov}\ {\bf Combo}\ {\bf trim}\ {\bf Round}\ {\bf Adjustable\text{-}Trimless\text{-}Decorative}\ {\bf round}$ hole with the following finishes: Black trim & matt aluminum reflector made in Die Cast Aluminum.

| Product       |                                      |
|---------------|--------------------------------------|
| Life time (h) | 50000 h L80B10                       |
| Colour        | Black trim & matt aluminum reflector |