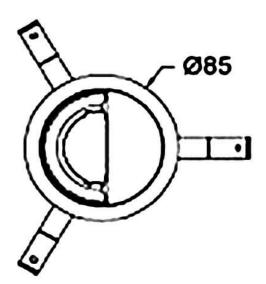

## **COMBO Accessories**

 ${\bf Lavov}\ {\bf Combo}\ {\bf trim}\ {\bf Round}\ {\bf Adjustable\text{-}Trimless\text{-}Decorative}\ {\bf round}$ hole with the following finishes: Black trim & matt aluminum reflector made in Die Cast Aluminum.

|              | ·                 |
|--------------|-------------------|
| Item code    | 86.D108.1003.02   |
| Product type | Indoor            |
| Category     | Downlights        |
| Family       | сомво             |
| Subfamily    | COMBO Accessories |
| Pictograms   |                   |

| Product       |                                      |
|---------------|--------------------------------------|
| Life time (h) | 50000 h L80B10                       |
| Colour        | Black trim & matt aluminum reflector |

**Scheme**