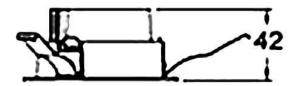

## **COMBO Accessories**

 ${\bf Lavov}\ {\bf Combo}\ {\bf trim}\ {\bf Round}\ {\bf Adjustable\text{-}Trimless\text{-}Decorative}\ {\bf round}$ hole with the following finishes: Black trim & matt aluminum reflector made in Die Cast Aluminum.

|              | ·                 |
|--------------|-------------------|
| Item code    | 86.D108.1003.02   |
| Product type | Indoor            |
| Category     | Downlights        |
| Family       | сомво             |
| Subfamily    | COMBO Accessories |
| Pictograms   |                   |

| Product       |                                      |
|---------------|--------------------------------------|
| Life time (h) | 50000 h L80B10                       |
| Colour        | Black trim & matt aluminum reflector |

**Scheme**