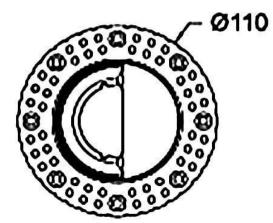

## **COMBO Accessories**

Lavov Combo trim Square Adjustable-Trimless-Decorative square hole with the following finishes: Black trim & matt aluminum reflector made in Die Cast Aluminum.

| Item code    | 86.D108.1004.02<br>Indoor<br>Downlights |  |
|--------------|-----------------------------------------|--|
| Product type |                                         |  |
| Category     |                                         |  |
| Family       | СОМВО                                   |  |
| Subfamily    | COMBO Accessories                       |  |