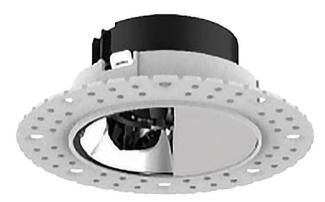

## **COMBO Accessories**

Lavov Combo trim Square Adjustable-Trimless-Decorative square hole with the following finishes: Black trim & matt aluminum reflector made in Die Cast Aluminum.

| Item code    | 86.D108.1004.02<br>Indoor<br>Downlights |  |
|--------------|-----------------------------------------|--|
| Product type |                                         |  |
| Category     |                                         |  |
| Family       | СОМВО                                   |  |
| Subfamily    | COMBO Accessories                       |  |

Colour

Black trim & matt aluminum reflector

Scheme