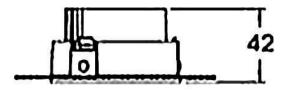

## **COMBO Accessories**

Lavov Combo trim Square Adjustable-Trimless-Decorative square hole with the following finishes: Black trim & matt aluminum reflector made in Die Cast Aluminum.

| Item code    | 86.D108.1004.02<br>Indoor<br>Downlights |  |
|--------------|-----------------------------------------|--|
| Product type |                                         |  |
| Category     |                                         |  |
| Family       | СОМВО                                   |  |
| Subfamily    | COMBO Accessories                       |  |